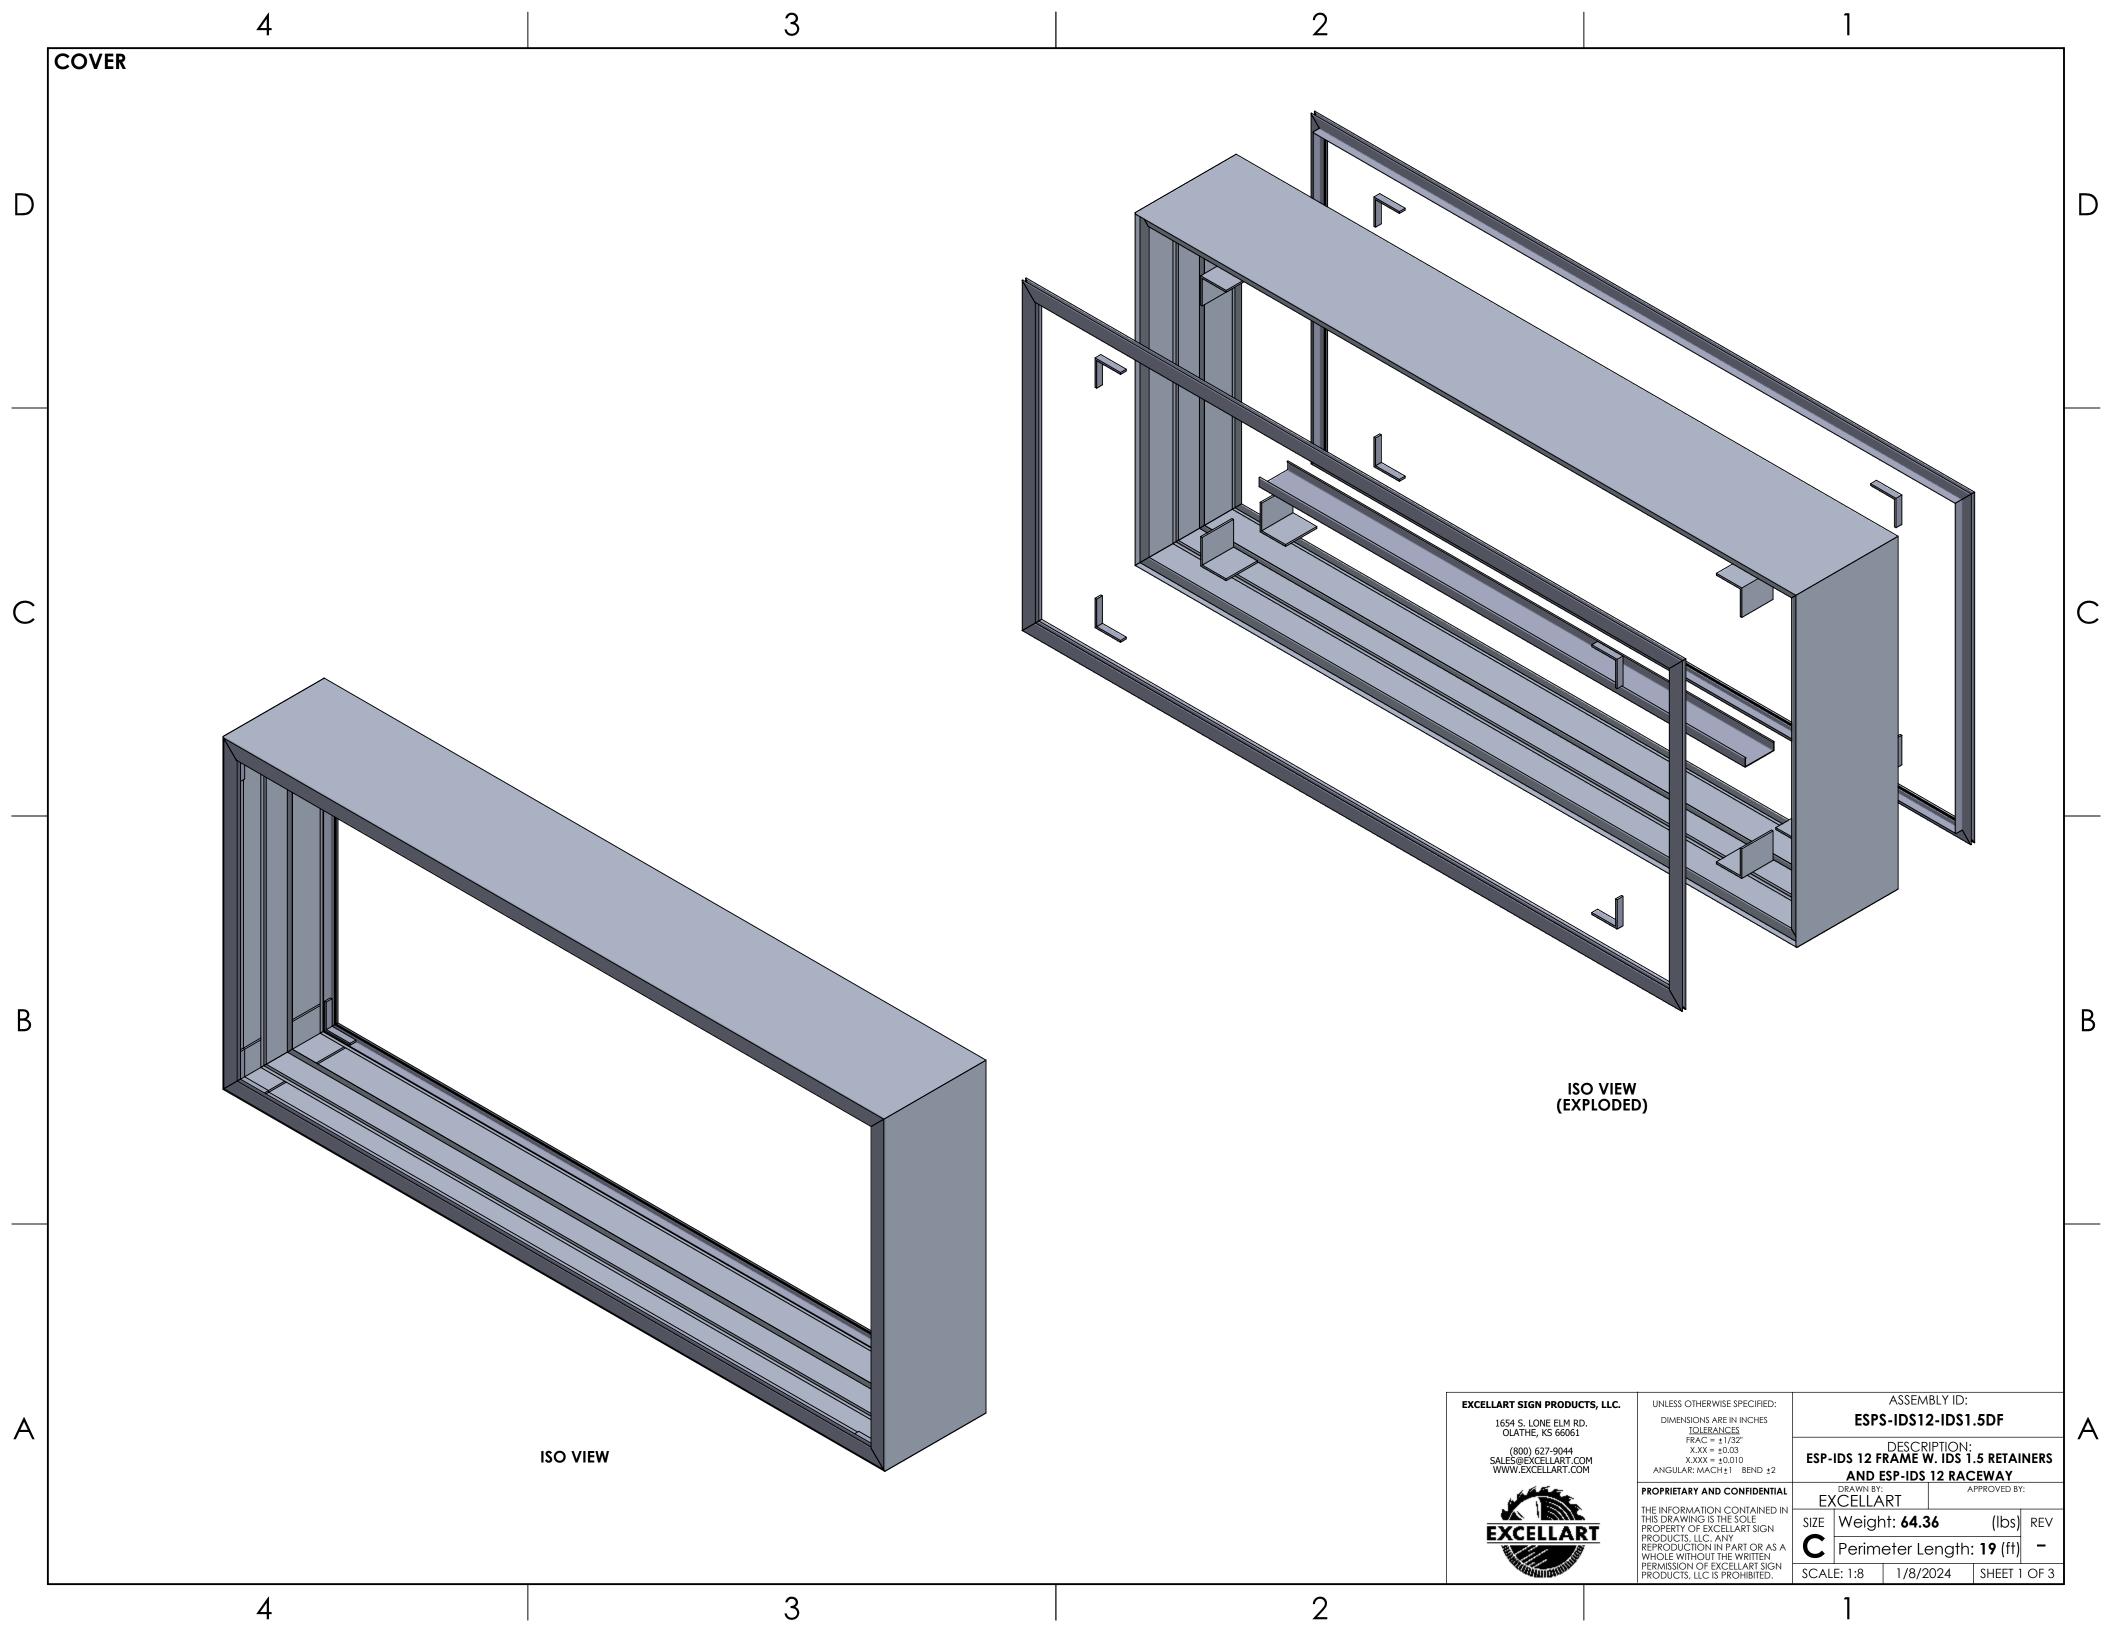

ESP-IDS 12 KIT WITH ESP-IDS 1.5 RETAINERS AND ESP-IDS 12 RACEWAY CONSISTS OF QTY (4) ESP-IDS 12 FRAME PIECES, QTY (8) CORNER ANGLES, QTY (8) ESP-IDS 1.5 RETAINER PIECES, QTY (8) IESP-DS RETAINER GUSSETS, AND QTY (1) ESP-IDS RACEWAY SECTION

D

С

В

Α

2) ÀNGLES ARE USED TO GUIDE FRAME PIECES INTO POSITION

3) GUSSETS ARE USED TO GUIDE RETAINER PIECES INTO POSITION (IF APPLICABLE)
4) HINGED FRAME SECTION AND HINGED RETAINERS SHOWN TO BE ON TOP OF SIGN CABINET (IF APPLICABLE)

5) SELF DRILLING SCREWS / RIVETS / LOCK CYLINDERS ETC (BY OTHERS) TO SECURE RETAINERS AS NEEDED
6) ANGLES AND GUSSETS TYPICALLY WELDED TO FRAMING (BY OTHERS)
7) 6" - 8" CENTER TO CENTER SPACING RECOMMENDED FOR FLEX CLIPS

8) PIANO HINGES USED TO ALLOW IDS RETAINERS TO HINGE OPEN (IF APPLICABLE)

9) H1 / H1.5 RETAINERS ALLOW SECONDARY FACE TO BE MOUNTED BEHIND PRIMARY FACE

3

2

| EXCELLART SIGN PRODUCTS, LLC.                                                                                   | UNLESS OTHERWISE SPECIFIED:                                                            | ASSEMBLY ID:                                                                    |
|-----------------------------------------------------------------------------------------------------------------|----------------------------------------------------------------------------------------|---------------------------------------------------------------------------------|
| 1654 S. LONE ELM RD.<br>OLATHE, KS 66061                                                                        | DIMENSIONS ARE IN INCHES                                                               | ESPS-IDS12-IDS1.5DF                                                             |
| (800) 627-9044<br>SALES@EXCELLART.COM<br>WWW.EXCELLART.COM                                                      | FRAC = ±1/32"<br>X.XX = ±0.03<br>X.XXX = ±0.010<br>ANGULAR: MACH±1 BEND ±2             | DESCRIPTION:<br>ESP-IDS 12 FRAME W. IDS 1.5 RETAINERS<br>AND ESP-IDS 12 RACEWAY |
|                                                                                                                 | PROPRIETARY AND CONFIDENTIAL                                                           | DRAWN BY: APPROVED BY: EXCELLART                                                |
| EXCELLART                                                                                                       | THE INFORMATION CONTAINED IN<br>THIS DRAWING IS THE SOLE<br>PROPERTY OF EXCELLART SIGN | SIZE Weight: 64.36 (Ibs) REV                                                    |
| REPRODUCTION IN PART O<br>WHOLE WITHOUT THE WRITT                                                               | PRODUCTS, LLC. ANY<br>REPRODUCTION IN PART OR AS A<br>WHOLE WITHOUT THE WRITTEN        | C Perimeter Length: 19 (ft) -                                                   |
| Contraction of the second s | PERMISSION OF EXCELLART SIGN<br>PRODUCTS, LLC IS PROHIBITED.                           | SCALE: 1:8 1/8/2024 SHEET 3 OF 3                                                |
|                                                                                                                 |                                                                                        |                                                                                 |