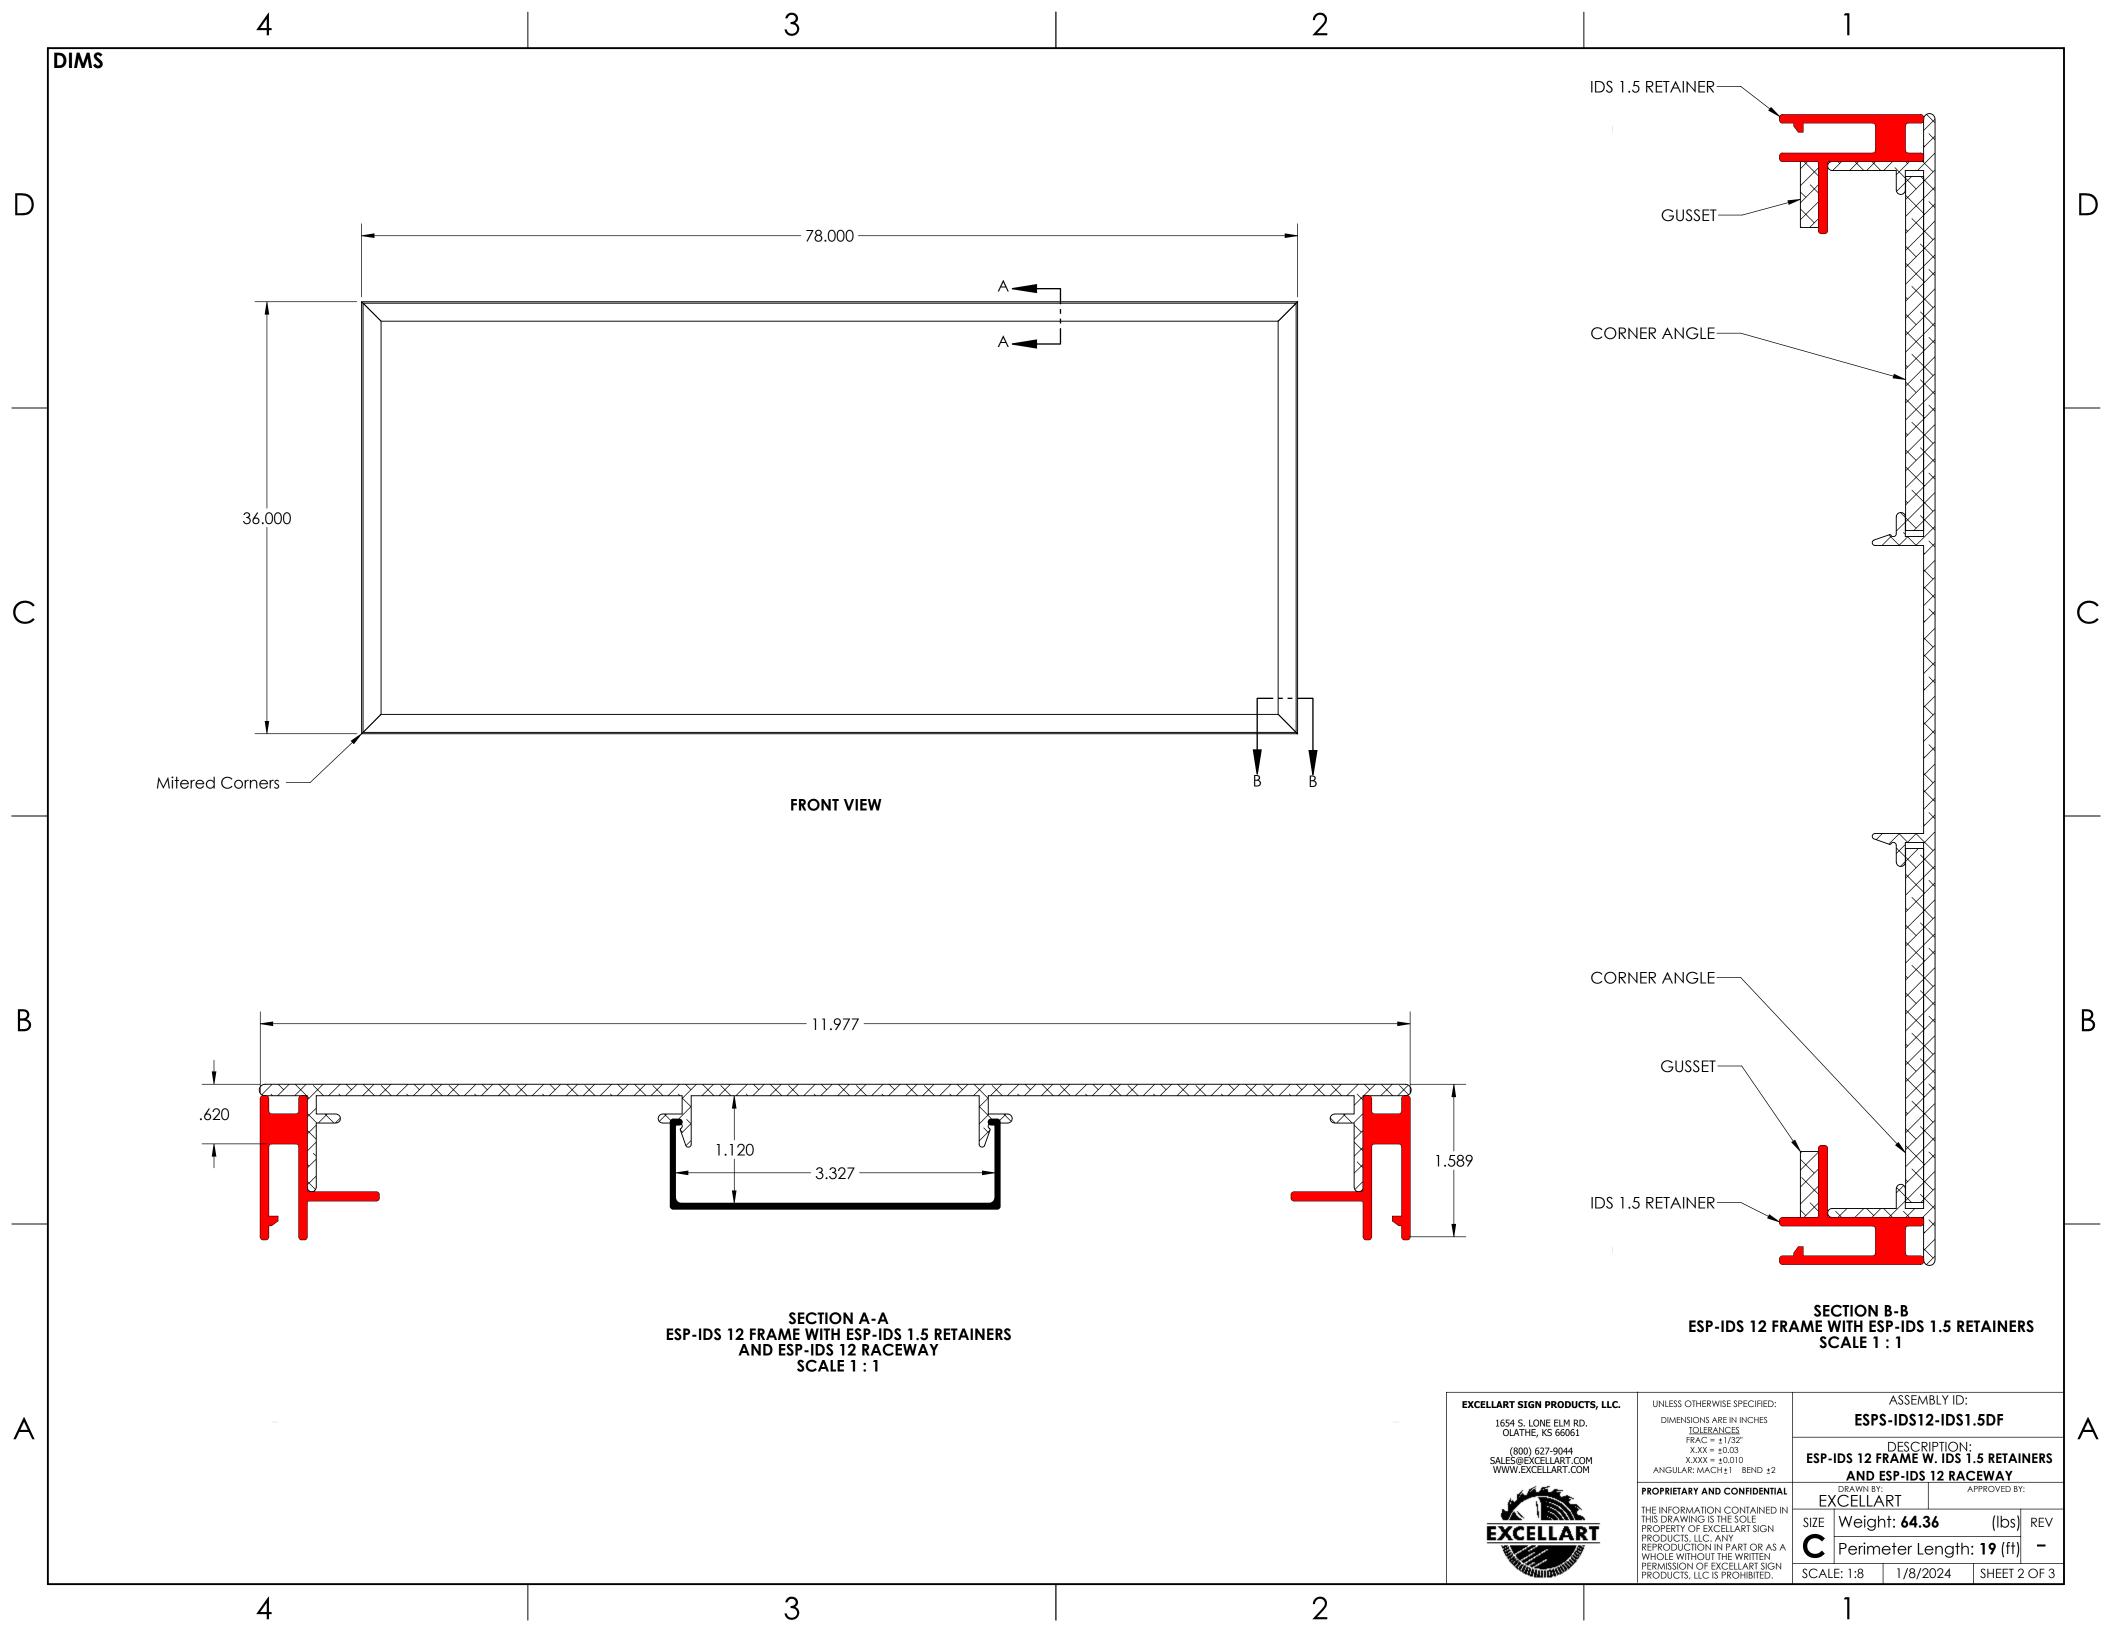

|                                  | 1                                                                                                  |                                                                                                                                                                                         |
|----------------------------------|----------------------------------------------------------------------------------------------------|-----------------------------------------------------------------------------------------------------------------------------------------------------------------------------------------|
| DESCRIPTION                      | MATERIAL                                                                                           | QTY.                                                                                                                                                                                    |
| ESP-IDS 12 FRAME                 | 6063-T6                                                                                            | 1                                                                                                                                                                                       |
| ESP-IDS 12 RACEWAY               | 6063-T6                                                                                            | 1                                                                                                                                                                                       |
| ESP-IDS 1.5 RETAINER             | 6063-T6                                                                                            | 2                                                                                                                                                                                       |
| 3 11/16" X 3" X 3" X 3/16" ANGLE | 6063-T6                                                                                            | 8                                                                                                                                                                                       |
| 11/16" X 3" X 3" X 3/16" GUSSET  | 6063-T6                                                                                            | 8                                                                                                                                                                                       |
|                                  | ESP-IDS 12 FRAME<br>ESP-IDS 12 RACEWAY<br>ESP-IDS 1.5 RETAINER<br>3 11/16" X 3" X 3" X 3/16" ANGLE | ESP-IDS 12 FRAME         6063-T6           ESP-IDS 12 RACEWAY         6063-T6           ESP-IDS 1.5 RETAINER         6063-T6           3 11/16" X 3" X 3" X 3/16" ANGLE         6063-T6 |