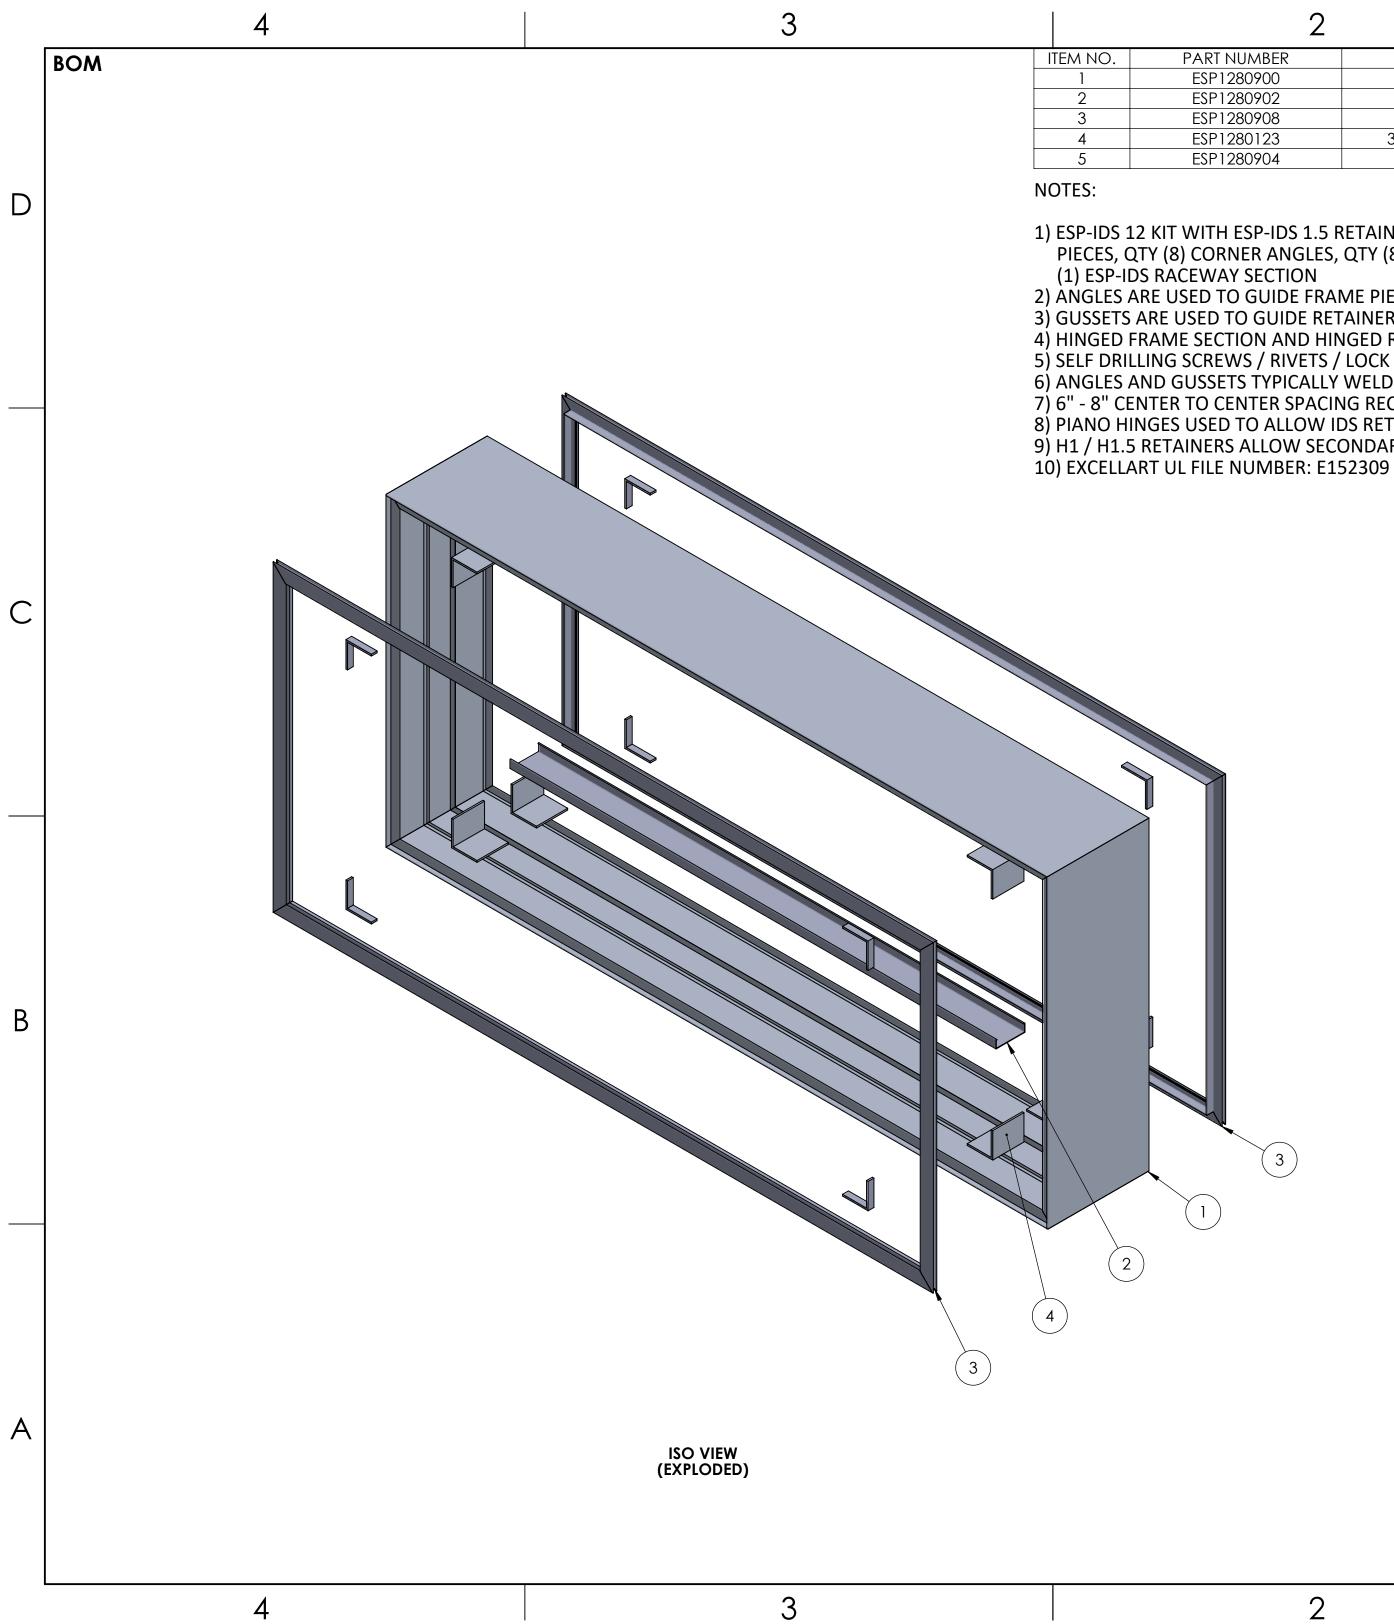

|                                  | 1                                                                                                  |                                                                                                                                                                                         |
|----------------------------------|----------------------------------------------------------------------------------------------------|-----------------------------------------------------------------------------------------------------------------------------------------------------------------------------------------|
| DESCRIPTION                      | MATERIAL                                                                                           | QTY.                                                                                                                                                                                    |
| ESP-IDS 12 FRAME                 | 6063-T6                                                                                            | 1                                                                                                                                                                                       |
| ESP-IDS 12 RACEWAY               | 6063-T6                                                                                            | 1                                                                                                                                                                                       |
| ESP-IDS 1.5 RETAINER             | 6063-T6                                                                                            | 2                                                                                                                                                                                       |
| 3 11/16" X 3" X 3" X 3/16" ANGLE | 6063-T6                                                                                            | 8                                                                                                                                                                                       |
| 11/16" X 3" X 3" X 3/16" GUSSET  | 6063-T6                                                                                            | 8                                                                                                                                                                                       |
|                                  | ESP-IDS 12 FRAME<br>ESP-IDS 12 RACEWAY<br>ESP-IDS 1.5 RETAINER<br>3 11/16" X 3" X 3" X 3/16" ANGLE | ESP-IDS 12 FRAME         6063-T6           ESP-IDS 12 RACEWAY         6063-T6           ESP-IDS 1.5 RETAINER         6063-T6           3 11/16" X 3" X 3" X 3/16" ANGLE         6063-T6 |

ESP-IDS 12 KIT WITH ESP-IDS 1.5 RETAINERS AND ESP-IDS 12 RACEWAY CONSISTS OF QTY (4) ESP-IDS 12 FRAME PIECES, QTY (8) CORNER ANGLES, QTY (8) ESP-IDS 1.5 RETAINER PIECES, QTY (8) IESP-DS RETAINER GUSSETS, AND QTY (1) ESP-IDS RACEWAY SECTION

D

С

В

Α

2) ÀNGLES ARE USED TO GUIDE FRAME PIECES INTO POSITION

3) GUSSETS ARE USED TO GUIDE RETAINER PIECES INTO POSITION (IF APPLICABLE)
4) HINGED FRAME SECTION AND HINGED RETAINERS SHOWN TO BE ON TOP OF SIGN CABINET (IF APPLICABLE)

5) SELF DRILLING SCREWS / RIVETS / LOCK CYLINDERS ETC (BY OTHERS) TO SECURE RETAINERS AS NEEDED
6) ANGLES AND GUSSETS TYPICALLY WELDED TO FRAMING (BY OTHERS)
7) 6" - 8" CENTER TO CENTER SPACING RECOMMENDED FOR FLEX CLIPS

8) PIANO HINGES USED TO ALLOW IDS RETAINERS TO HINGE OPEN (IF APPLICABLE)

9) H1 / H1.5 RETAINERS ALLOW SECONDARY FACE TO BE MOUNTED BEHIND PRIMARY FACE

3

2

| EXCELLART SIGN PRODUCTS, LLC.                                                                                   | UNLESS OTHERWISE SPECIFIED:                                                            | ASSEMBLY ID:                                                                    |
|-----------------------------------------------------------------------------------------------------------------|----------------------------------------------------------------------------------------|---------------------------------------------------------------------------------|
| 1654 S. LONE ELM RD.<br>OLATHE, KS 66061                                                                        | DIMENSIONS ARE IN INCHES                                                               | ESPS-IDS12-IDS1.5DF                                                             |
| (800) 627-9044<br>SALES@EXCELLART.COM<br>WWW.EXCELLART.COM                                                      | FRAC = ±1/32"<br>X.XX = ±0.03<br>X.XXX = ±0.010<br>ANGULAR: MACH±1 BEND ±2             | DESCRIPTION:<br>ESP-IDS 12 FRAME W. IDS 1.5 RETAINERS<br>AND ESP-IDS 12 RACEWAY |
|                                                                                                                 | PROPRIETARY AND CONFIDENTIAL                                                           | DRAWN BY: APPROVED BY: EXCELLART                                                |
| EXCELLART                                                                                                       | THE INFORMATION CONTAINED IN<br>THIS DRAWING IS THE SOLE<br>PROPERTY OF EXCELLART SIGN | SIZE Weight: 64.36 (Ibs) REV                                                    |
| REPRODUCTION IN PART O<br>WHOLE WITHOUT THE WRITT                                                               | PRODUCTS, LLC. ANY<br>REPRODUCTION IN PART OR AS A<br>WHOLE WITHOUT THE WRITTEN        | C Perimeter Length: 19 (ft) -                                                   |
| Contraction of the second s | PERMISSION OF EXCELLART SIGN<br>PRODUCTS, LLC IS PROHIBITED.                           | SCALE: 1:8 1/8/2024 SHEET 3 OF 3                                                |
|                                                                                                                 |                                                                                        |                                                                                 |