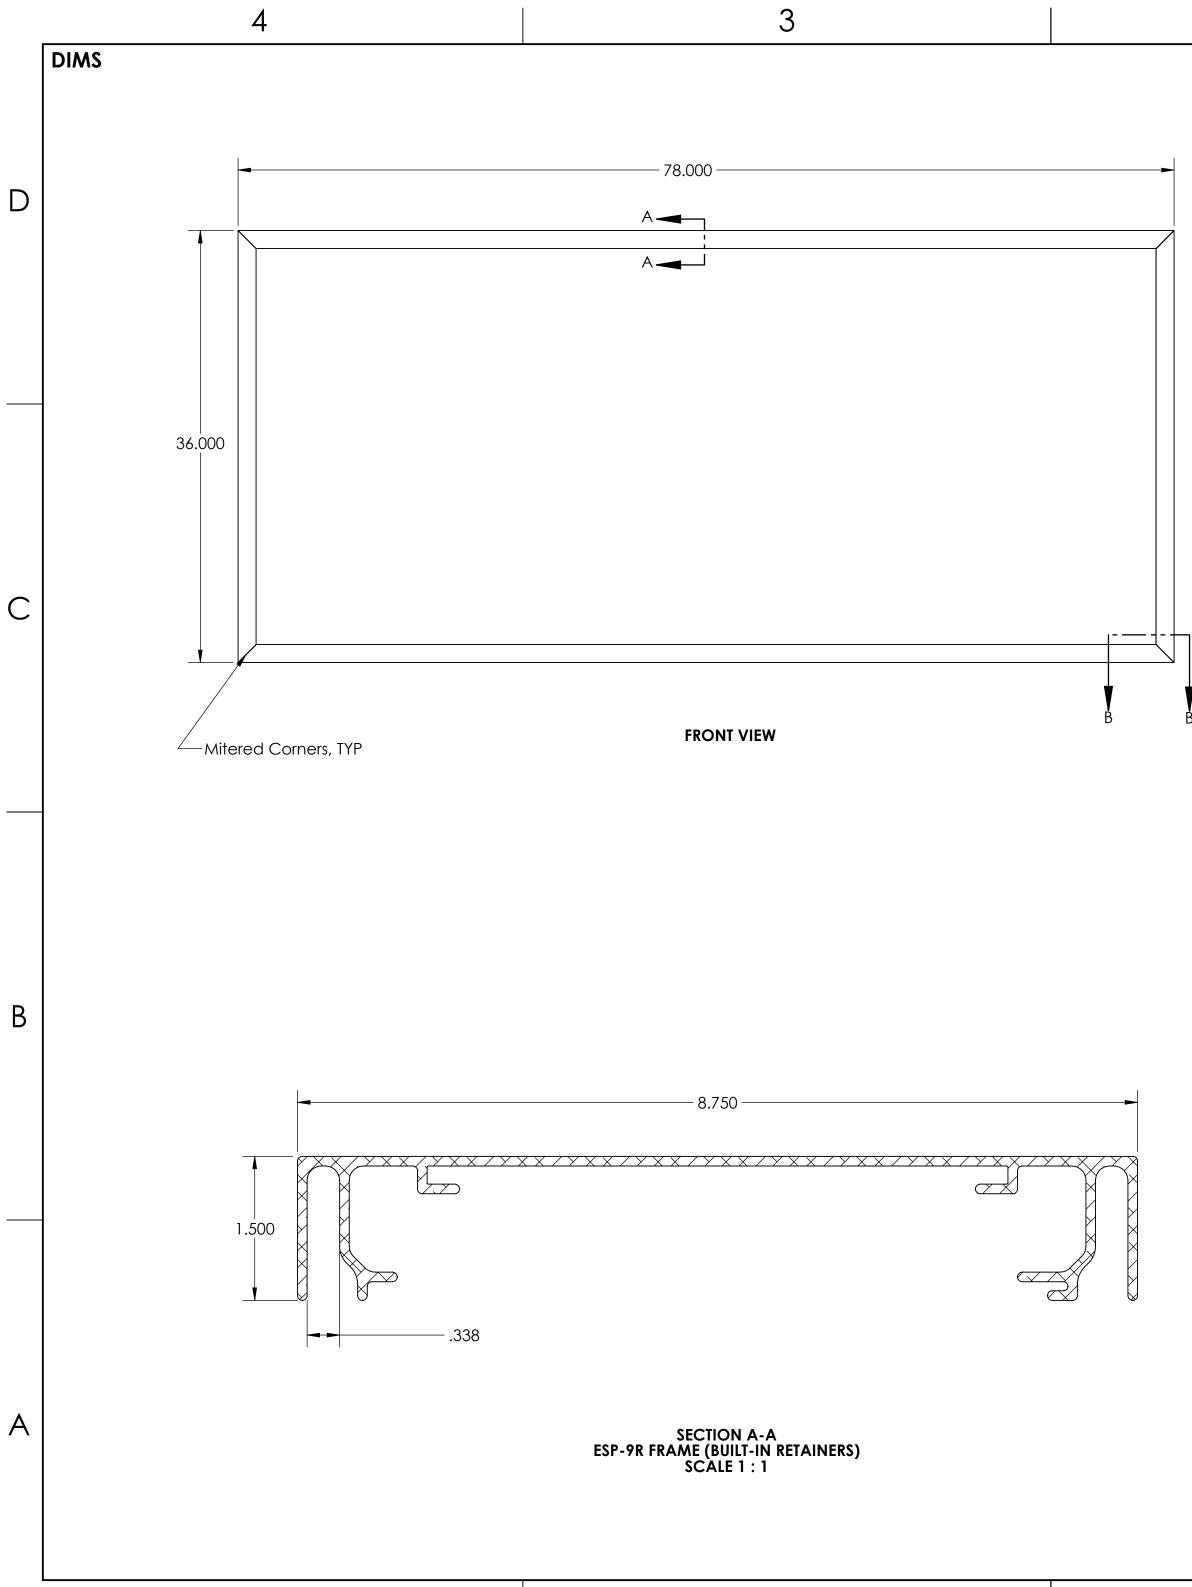

4

3

| 2        |                                                                                                                                                              |                                                                                                                                                                                                                                                                                                                                                                                                                                                 | 1 |                                                                                                                                                                                                 | _ |
|----------|--------------------------------------------------------------------------------------------------------------------------------------------------------------|-------------------------------------------------------------------------------------------------------------------------------------------------------------------------------------------------------------------------------------------------------------------------------------------------------------------------------------------------------------------------------------------------------------------------------------------------|---|-------------------------------------------------------------------------------------------------------------------------------------------------------------------------------------------------|---|
|          |                                                                                                                                                              |                                                                                                                                                                                                                                                                                                                                                                                                                                                 |   |                                                                                                                                                                                                 | D |
|          |                                                                                                                                                              |                                                                                                                                                                                                                                                                                                                                                                                                                                                 |   |                                                                                                                                                                                                 | С |
| ISO VIEW | ( <sub>р</sub>                                                                                                                                               |                                                                                                                                                                                                                                                                                                                                                                                                                                                 |   |                                                                                                                                                                                                 | В |
|          | EXCELLART SIGN PRODUCTS, LLC.<br>1654 S. LONE ELM RD.<br>OLATHE, KS 66061<br>(800) 627-9044<br>SALES@EXCELLART.COM<br>WWW.EXCELLART.COM<br>WWW.EXCELLART.COM | UNLESS OTHERWISE SPECIFIED:<br>DIMENSIONS ARE IN INCHES<br><u>TOLERANCES</u><br>FRAC = ±1/32"<br>X.XX = ±0.03<br>X.XXX = ±0.010<br>ANGULAR: MACH ±1 BEND ±2<br><b>PROPRIETARY AND CONFIDENTIAL</b><br>THE INFORMATION CONTAINED IN<br>THIS DRAWING IS THE SOLE<br>PROPERTY OF EXCELLART SIGN<br>PRODUCTS, LLC. ANY<br>REPRODUCTION IN PART OR AS A<br>WHOLE WITHOUT THE WRITTEN<br>PERMISSION OF EXCELLART SIGN<br>PRODUCTS, LLC IS PROHIBITED. |   | ASSEMBLY ID:<br>ESPS-9R-LFDF<br>DESCRIPTION:<br>ESP-9R KIT<br>APPROVED BY:<br>ART<br>APPROVED BY:<br>ART<br>APPROVED BY:<br>ART<br>APPROVED BY:<br>APPROVED BY:<br>ART<br>1/8/2024 SHEET 1 OF 3 | A |
| 2        |                                                                                                                                                              |                                                                                                                                                                                                                                                                                                                                                                                                                                                 |   |                                                                                                                                                                                                 |   |