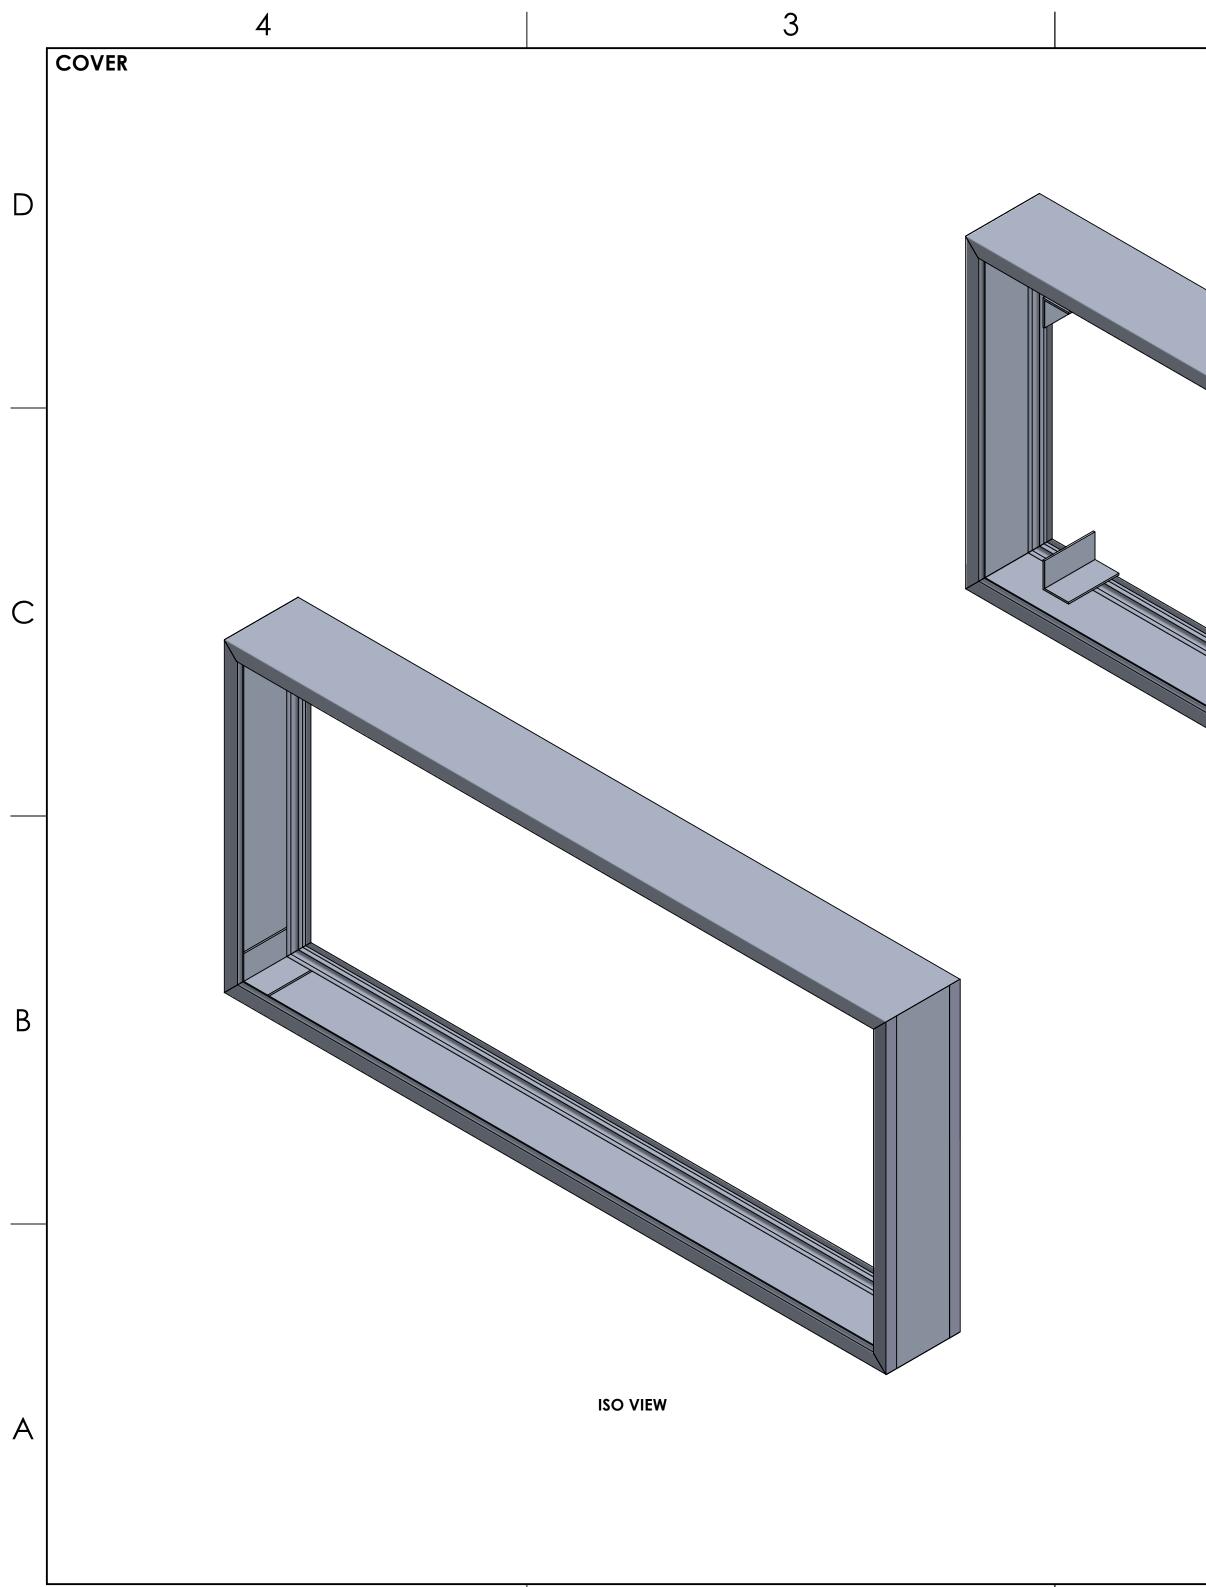

4

3

| 2        |                                                                                                                                                              |                                                                                                                                                                                                                                                                                                                                                                                                                                                 | 1 |                                                                                                                                                                                                 | _ |
|----------|--------------------------------------------------------------------------------------------------------------------------------------------------------------|-------------------------------------------------------------------------------------------------------------------------------------------------------------------------------------------------------------------------------------------------------------------------------------------------------------------------------------------------------------------------------------------------------------------------------------------------|---|-------------------------------------------------------------------------------------------------------------------------------------------------------------------------------------------------|---|
|          |                                                                                                                                                              |                                                                                                                                                                                                                                                                                                                                                                                                                                                 |   |                                                                                                                                                                                                 | D |
|          |                                                                                                                                                              |                                                                                                                                                                                                                                                                                                                                                                                                                                                 |   |                                                                                                                                                                                                 | С |
| ISO VIEW | ( <sub>р</sub>                                                                                                                                               |                                                                                                                                                                                                                                                                                                                                                                                                                                                 |   |                                                                                                                                                                                                 | В |
|          | EXCELLART SIGN PRODUCTS, LLC.<br>1654 S. LONE ELM RD.<br>OLATHE, KS 66061<br>(800) 627-9044<br>SALES@EXCELLART.COM<br>WWW.EXCELLART.COM<br>WWW.EXCELLART.COM | UNLESS OTHERWISE SPECIFIED:<br>DIMENSIONS ARE IN INCHES<br><u>TOLERANCES</u><br>FRAC = ±1/32"<br>X.XX = ±0.03<br>X.XXX = ±0.010<br>ANGULAR: MACH ±1 BEND ±2<br><b>PROPRIETARY AND CONFIDENTIAL</b><br>THE INFORMATION CONTAINED IN<br>THIS DRAWING IS THE SOLE<br>PROPERTY OF EXCELLART SIGN<br>PRODUCTS, LLC. ANY<br>REPRODUCTION IN PART OR AS A<br>WHOLE WITHOUT THE WRITTEN<br>PERMISSION OF EXCELLART SIGN<br>PRODUCTS, LLC IS PROHIBITED. |   | ASSEMBLY ID:<br>ESPS-9R-LFDF<br>DESCRIPTION:<br>ESP-9R KIT<br>APPROVED BY:<br>ART<br>APPROVED BY:<br>ART<br>APPROVED BY:<br>ART<br>APPROVED BY:<br>APPROVED BY:<br>ART<br>1/8/2024 SHEET 1 OF 3 | A |
| 2        |                                                                                                                                                              |                                                                                                                                                                                                                                                                                                                                                                                                                                                 |   |                                                                                                                                                                                                 |   |