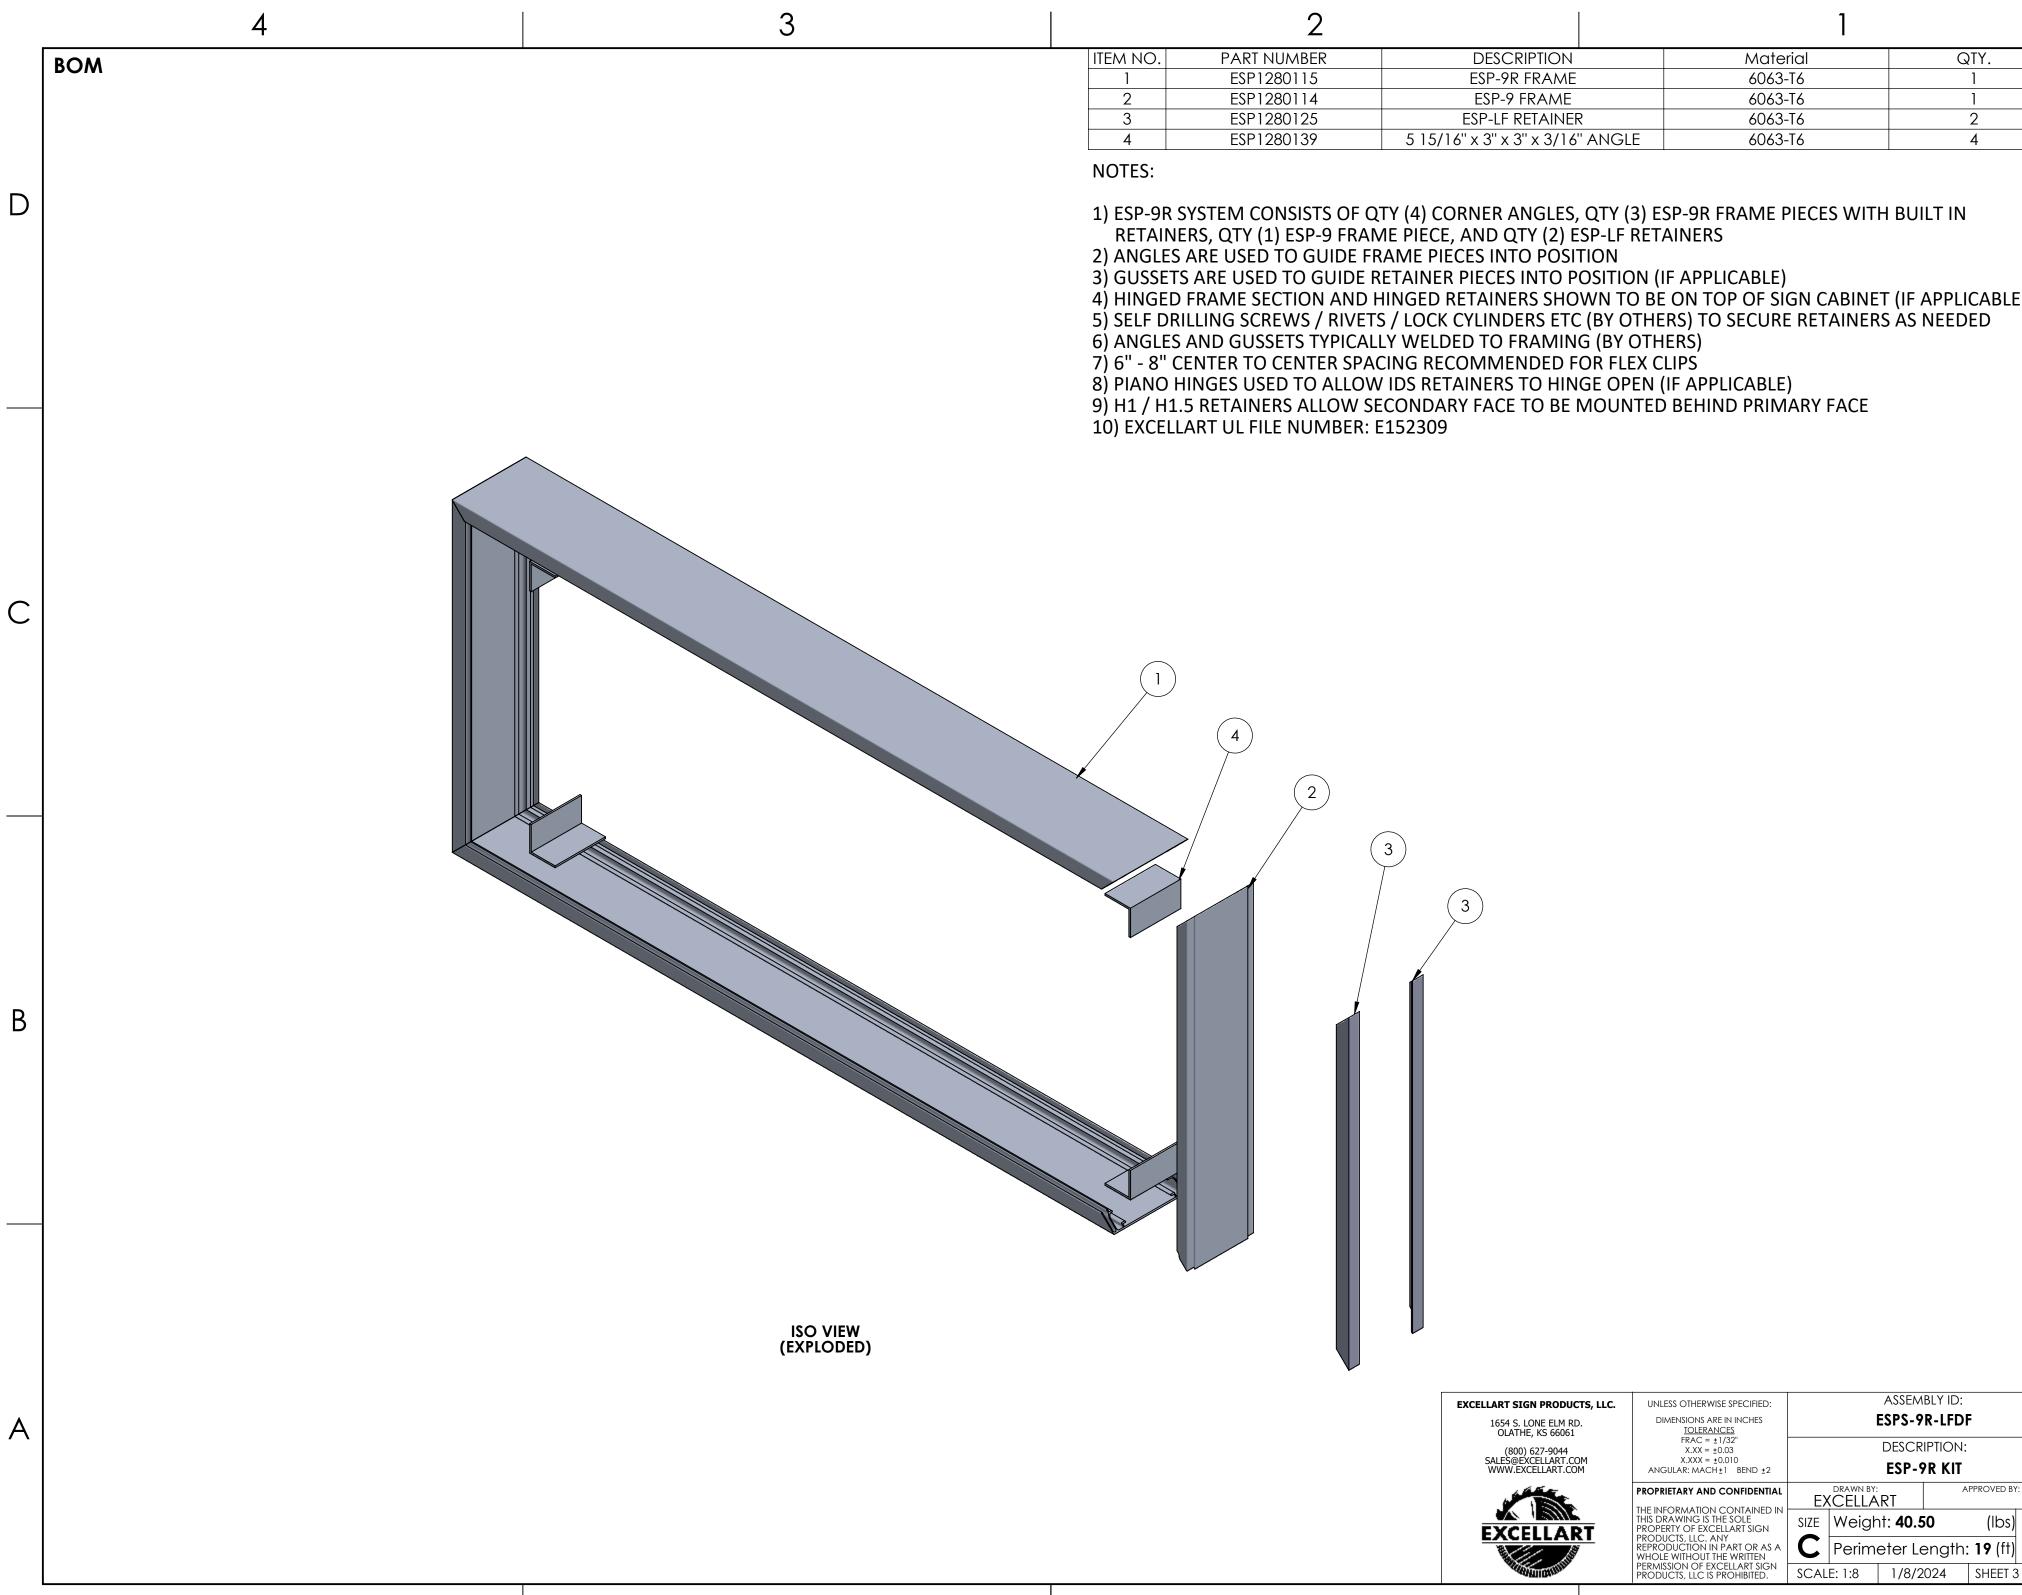

4

3

| 2           |                                  | 1        |      |  |
|-------------|----------------------------------|----------|------|--|
| PART NUMBER | DESCRIPTION                      | Material | QTY. |  |
| ESP1280115  | ESP-9R FRAME                     | 6063-T6  | 1    |  |
| ESP1280114  | ESP-9 FRAME                      | 6063-T6  | 1    |  |
| ESP1280125  | ESP-LF RETAINER                  | 6063-T6  | 2    |  |
| ESP1280139  | 5 15/16" x 3" x 3" x 3/16" ANGLE | 6063-T6  | 4    |  |

D

С

В

Α

APPROVED BY:

(lbs) REV

SHEET 3 OF 3

-

4) HINGED FRAME SECTION AND HINGED RETAINERS SHOWN TO BE ON TOP OF SIGN CABINET (IF APPLICABLE)