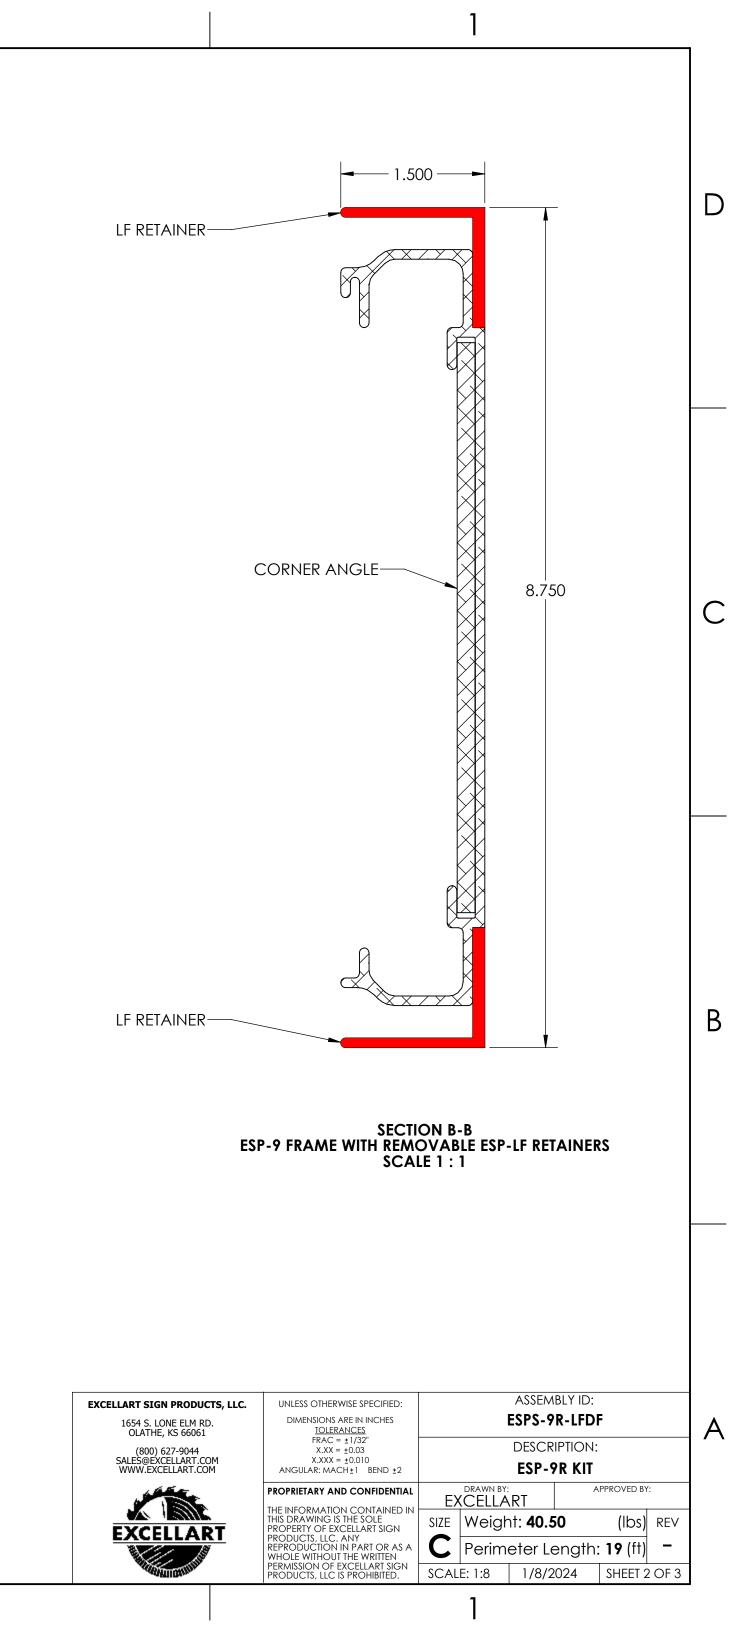

D

С

В

Α

APPROVED BY:

(lbs) REV

SHEET 3 OF 3

-

4) HINGED FRAME SECTION AND HINGED RETAINERS SHOWN TO BE ON TOP OF SIGN CABINET (IF APPLICABLE)