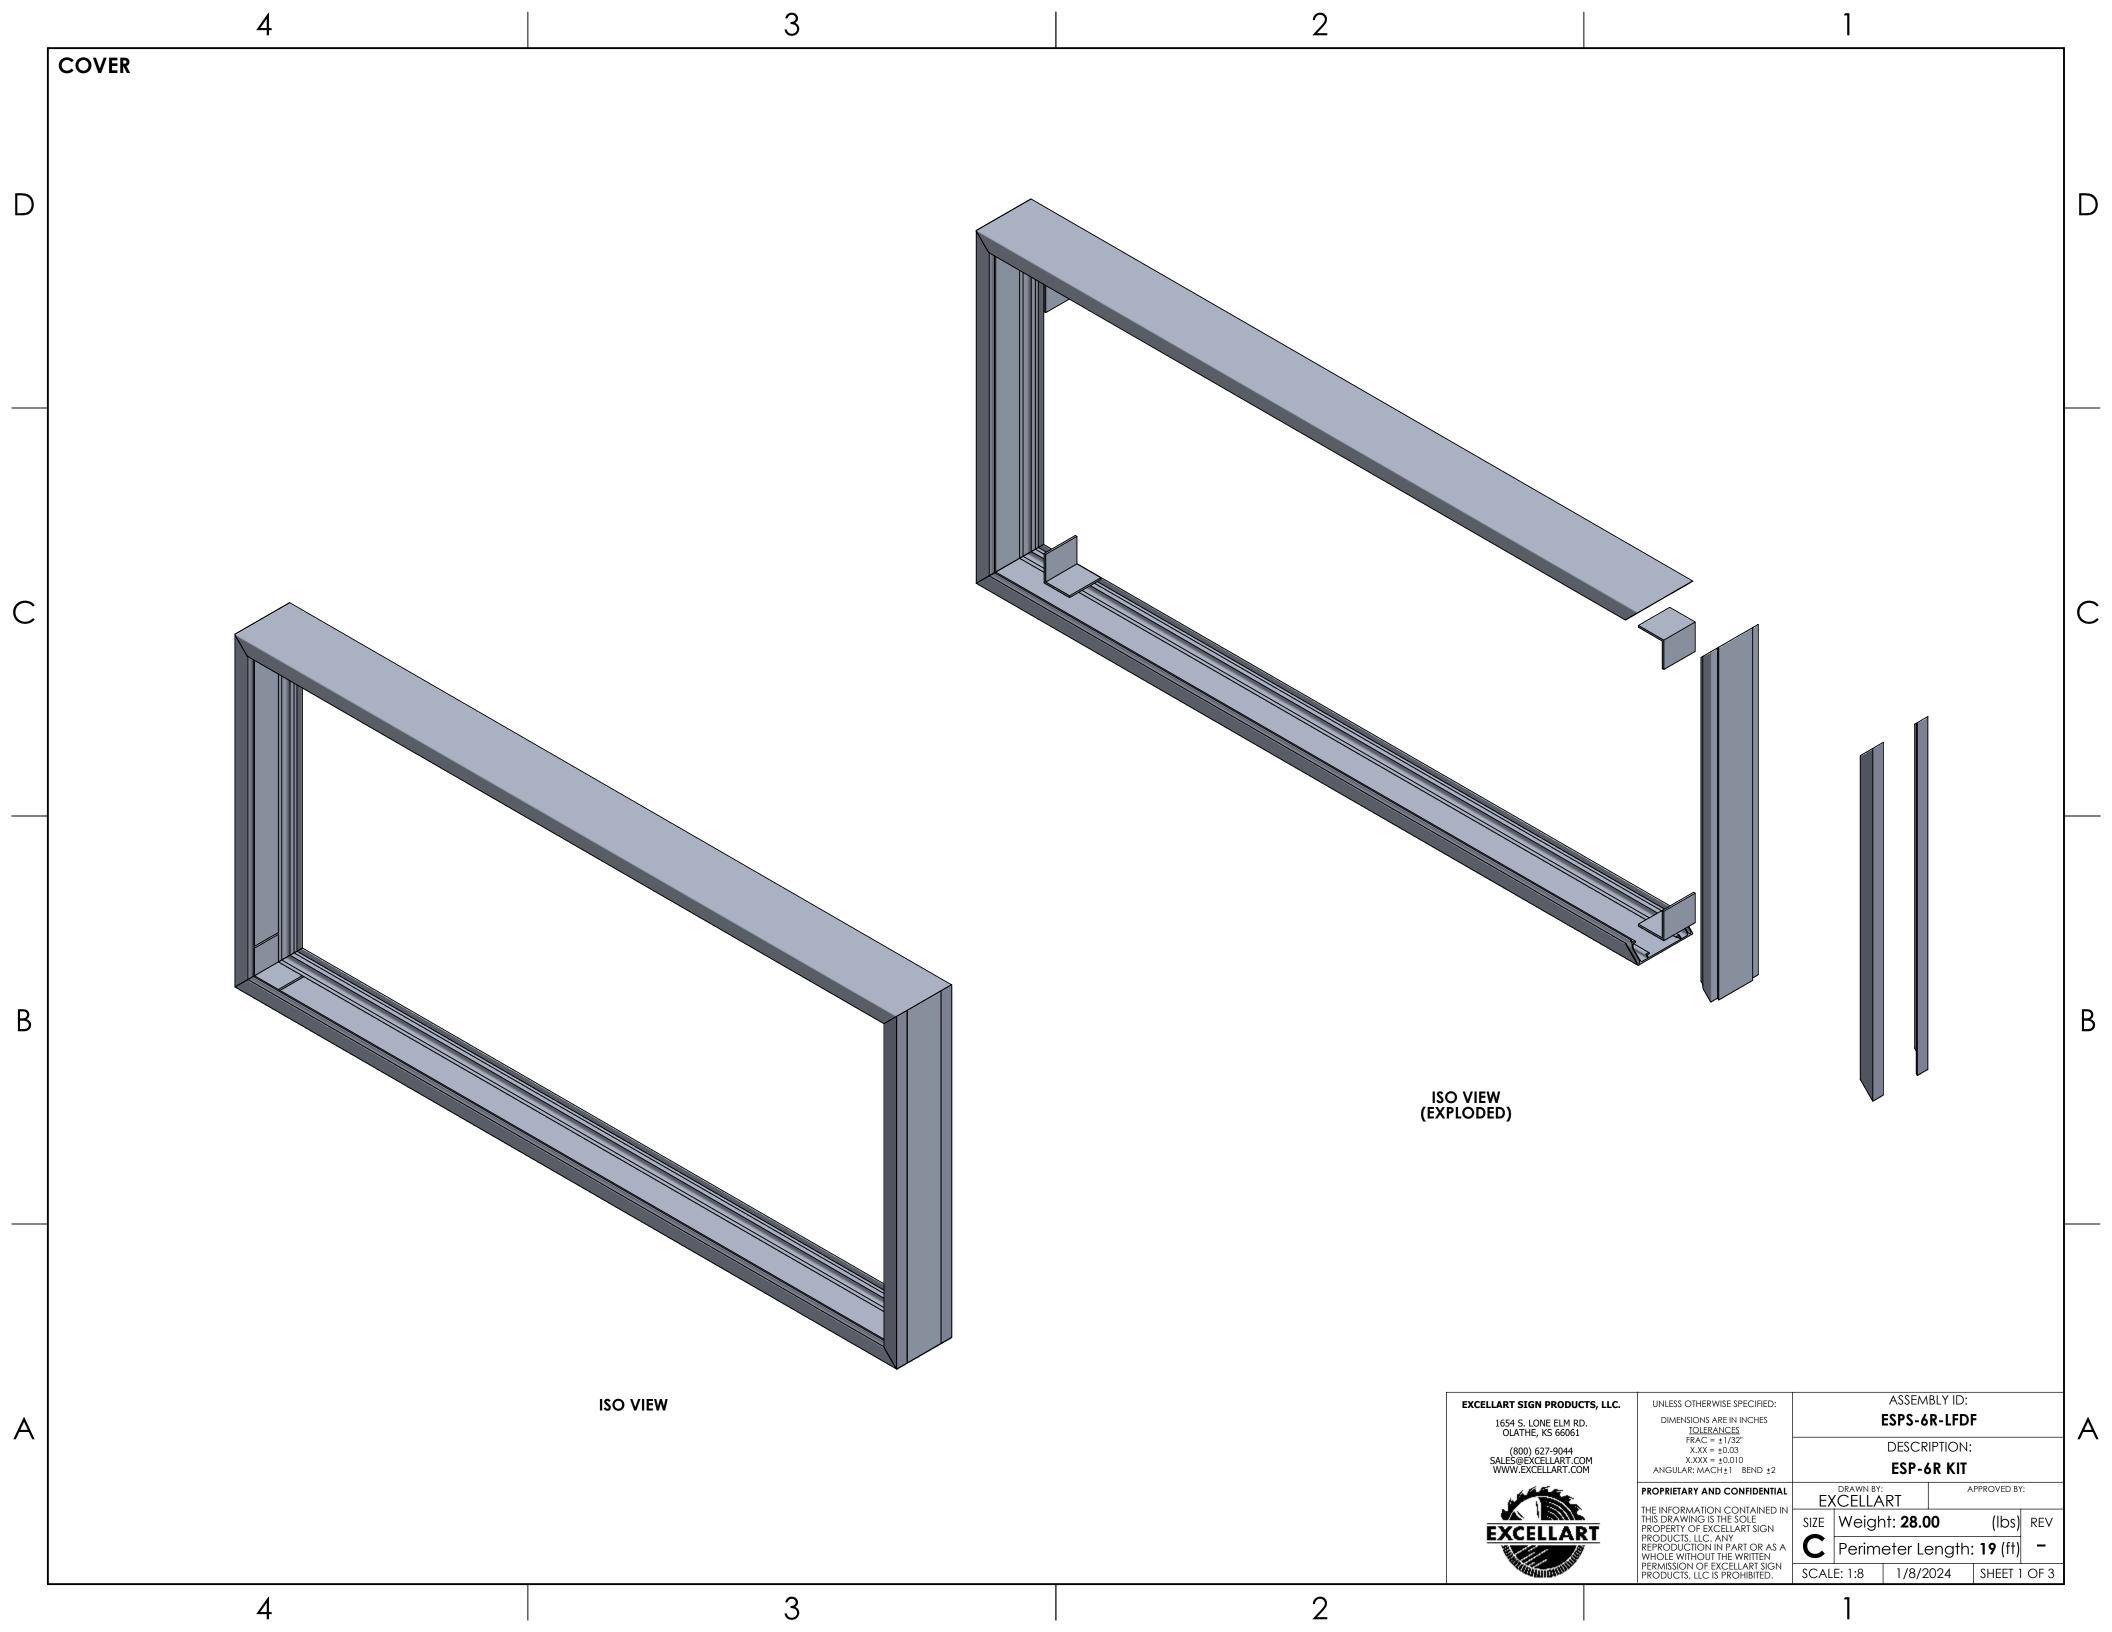

## 1) ESP-6R SYSTEM CONSISTS OF QTY (4) CORNER ANGLES, QTY (3) ESP-6R FRAME PIECES WITH BUILT IN RETAINERS, QTY (1) ESP-6 FRAME PIECE, AND QTY (2) ESP-LF RETAINERS

2) ANGLES ARE USED TO GUIDE FRAME PIÈCES INTO POSITION
3) GUSSETS ARE USED TO GUIDE RETAINER PIÈCES INTO POSITION (IF APPLICABLE)
4) HINGED FRAME SECTION AND HINGED RETAINERS SHOWN TO BE ON TOP OF SIGN CABINET (IF APPLICABLE)
5) SELF DRILLING SCREWS / RIVETS / LOCK CYLINDERS ETC (BY OTHERS) TO SECURE RETAINERS AS NEEDED
6) ANGLES AND GUSSETS TYPICALLY WELDED TO FRAMING (BY OTHERS)
7) 6" - 8" CENTER TO CENTER SPACING RECOMMENDED FOR FLEX CLIPS
8) PIANO HINGES USED TO ALLOW IDS RETAINERS TO HINGE OPEN (IF APPLICABLE)
9) H1 / H1.5 RETAINERS ALLOW SECONDARY FACE TO BE MOUNTED BEHIND PRIMARY FACE
10) EXCELLART UL FILE NUMBER: E152309