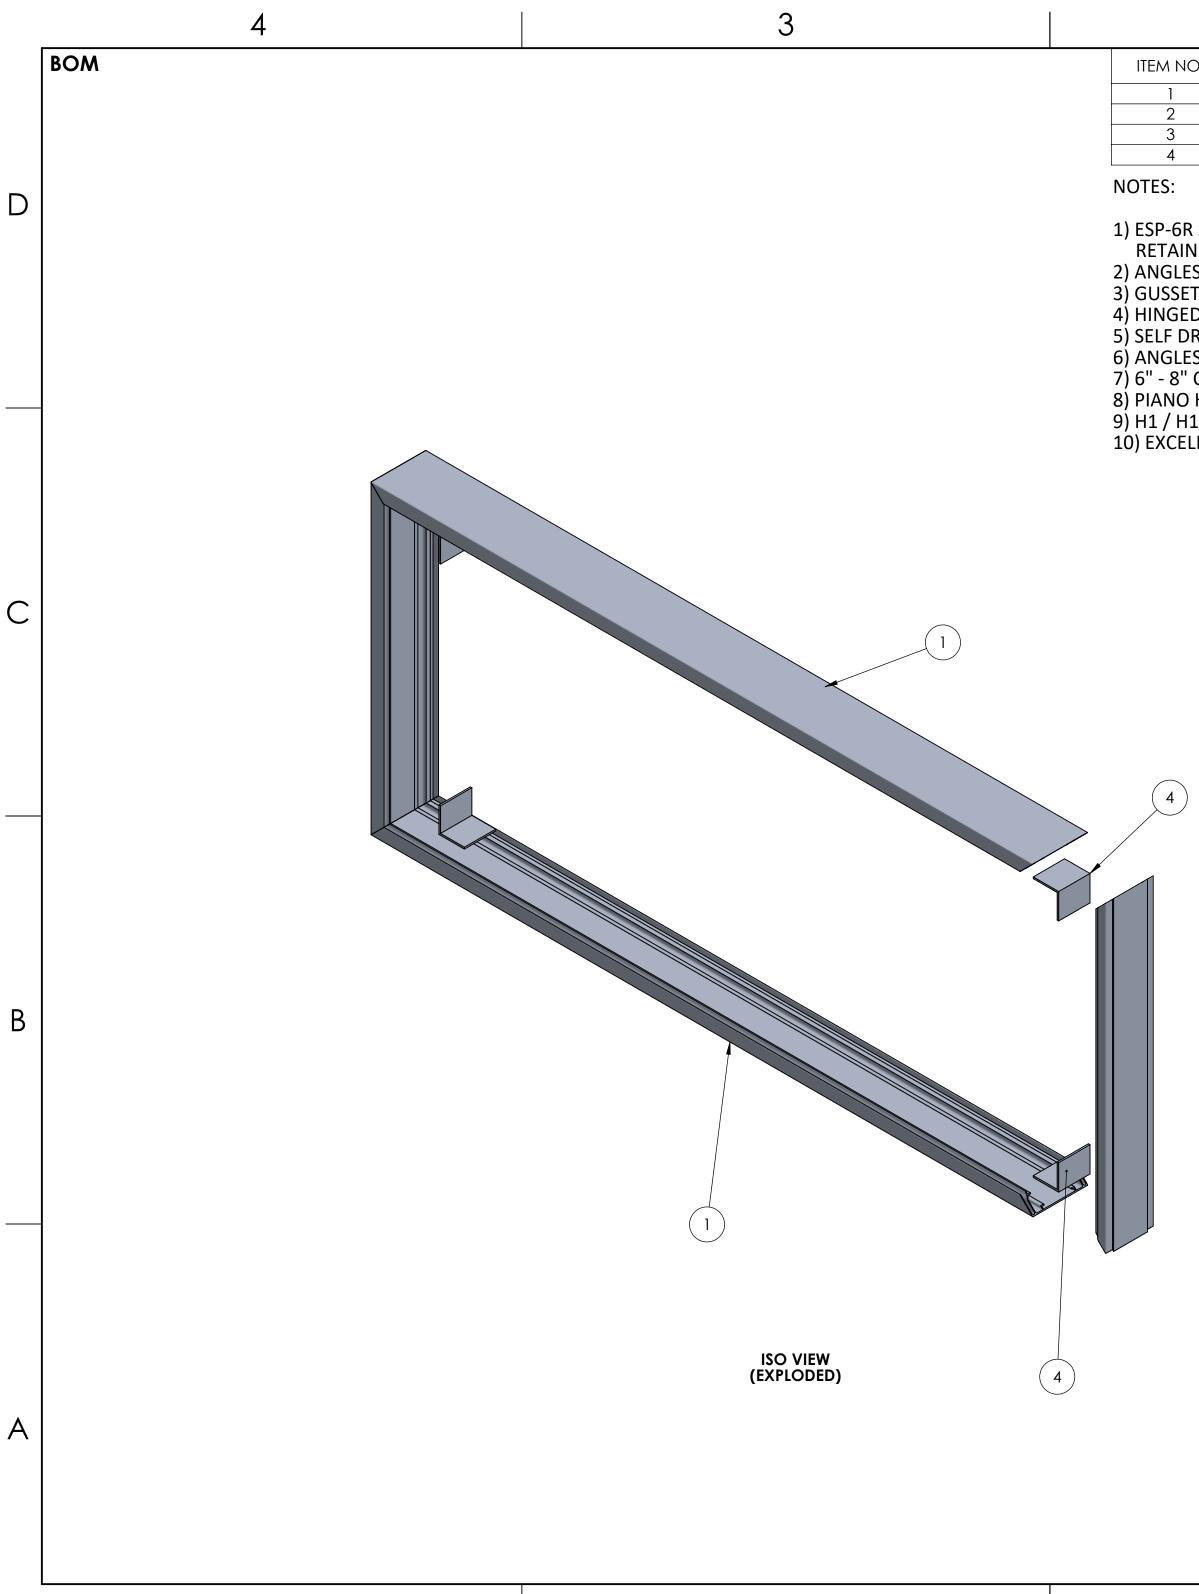

4

3

|     | 2           |                                  | 1        |      |
|-----|-------------|----------------------------------|----------|------|
| 10. | PART NUMBER | DESCRIPTION                      | Material | QTY. |
|     | ESP1280128  | ESP-6R FRAME                     | 6063-T6  | 1    |
|     | ESP1280126  | ESP-6 FRAME                      | 6063-T6  | 1    |
|     | ESP1280125  | ESP-LF RETAINER                  | 6063-T6  | 2    |
|     | ESP1280123  | 3 11/16" x 3" x 3" x 3/16" ANGLE | 6063-T6  | 4    |

## 1) ESP-6R SYSTEM CONSISTS OF QTY (4) CORNER ANGLES, QTY (3) ESP-6R FRAME PIECES WITH BUILT IN RETAINERS, QTY (1) ESP-6 FRAME PIECE, AND QTY (2) ESP-LF RETAINERS

2) ANGLES ARE USED TO GUIDE FRAME PIÈCES INTO POSITION
3) GUSSETS ARE USED TO GUIDE RETAINER PIÈCES INTO POSITION (IF APPLICABLE)
4) HINGED FRAME SECTION AND HINGED RETAINERS SHOWN TO BE ON TOP OF SIGN CABINET (IF APPLICABLE)
5) SELF DRILLING SCREWS / RIVETS / LOCK CYLINDERS ETC (BY OTHERS) TO SECURE RETAINERS AS NEEDED
6) ANGLES AND GUSSETS TYPICALLY WELDED TO FRAMING (BY OTHERS)
7) 6" - 8" CENTER TO CENTER SPACING RECOMMENDED FOR FLEX CLIPS
8) PIANO HINGES USED TO ALLOW IDS RETAINERS TO HINGE OPEN (IF APPLICABLE)
9) H1 / H1.5 RETAINERS ALLOW SECONDARY FACE TO BE MOUNTED BEHIND PRIMARY FACE
10) EXCELLART UL FILE NUMBER: E152309