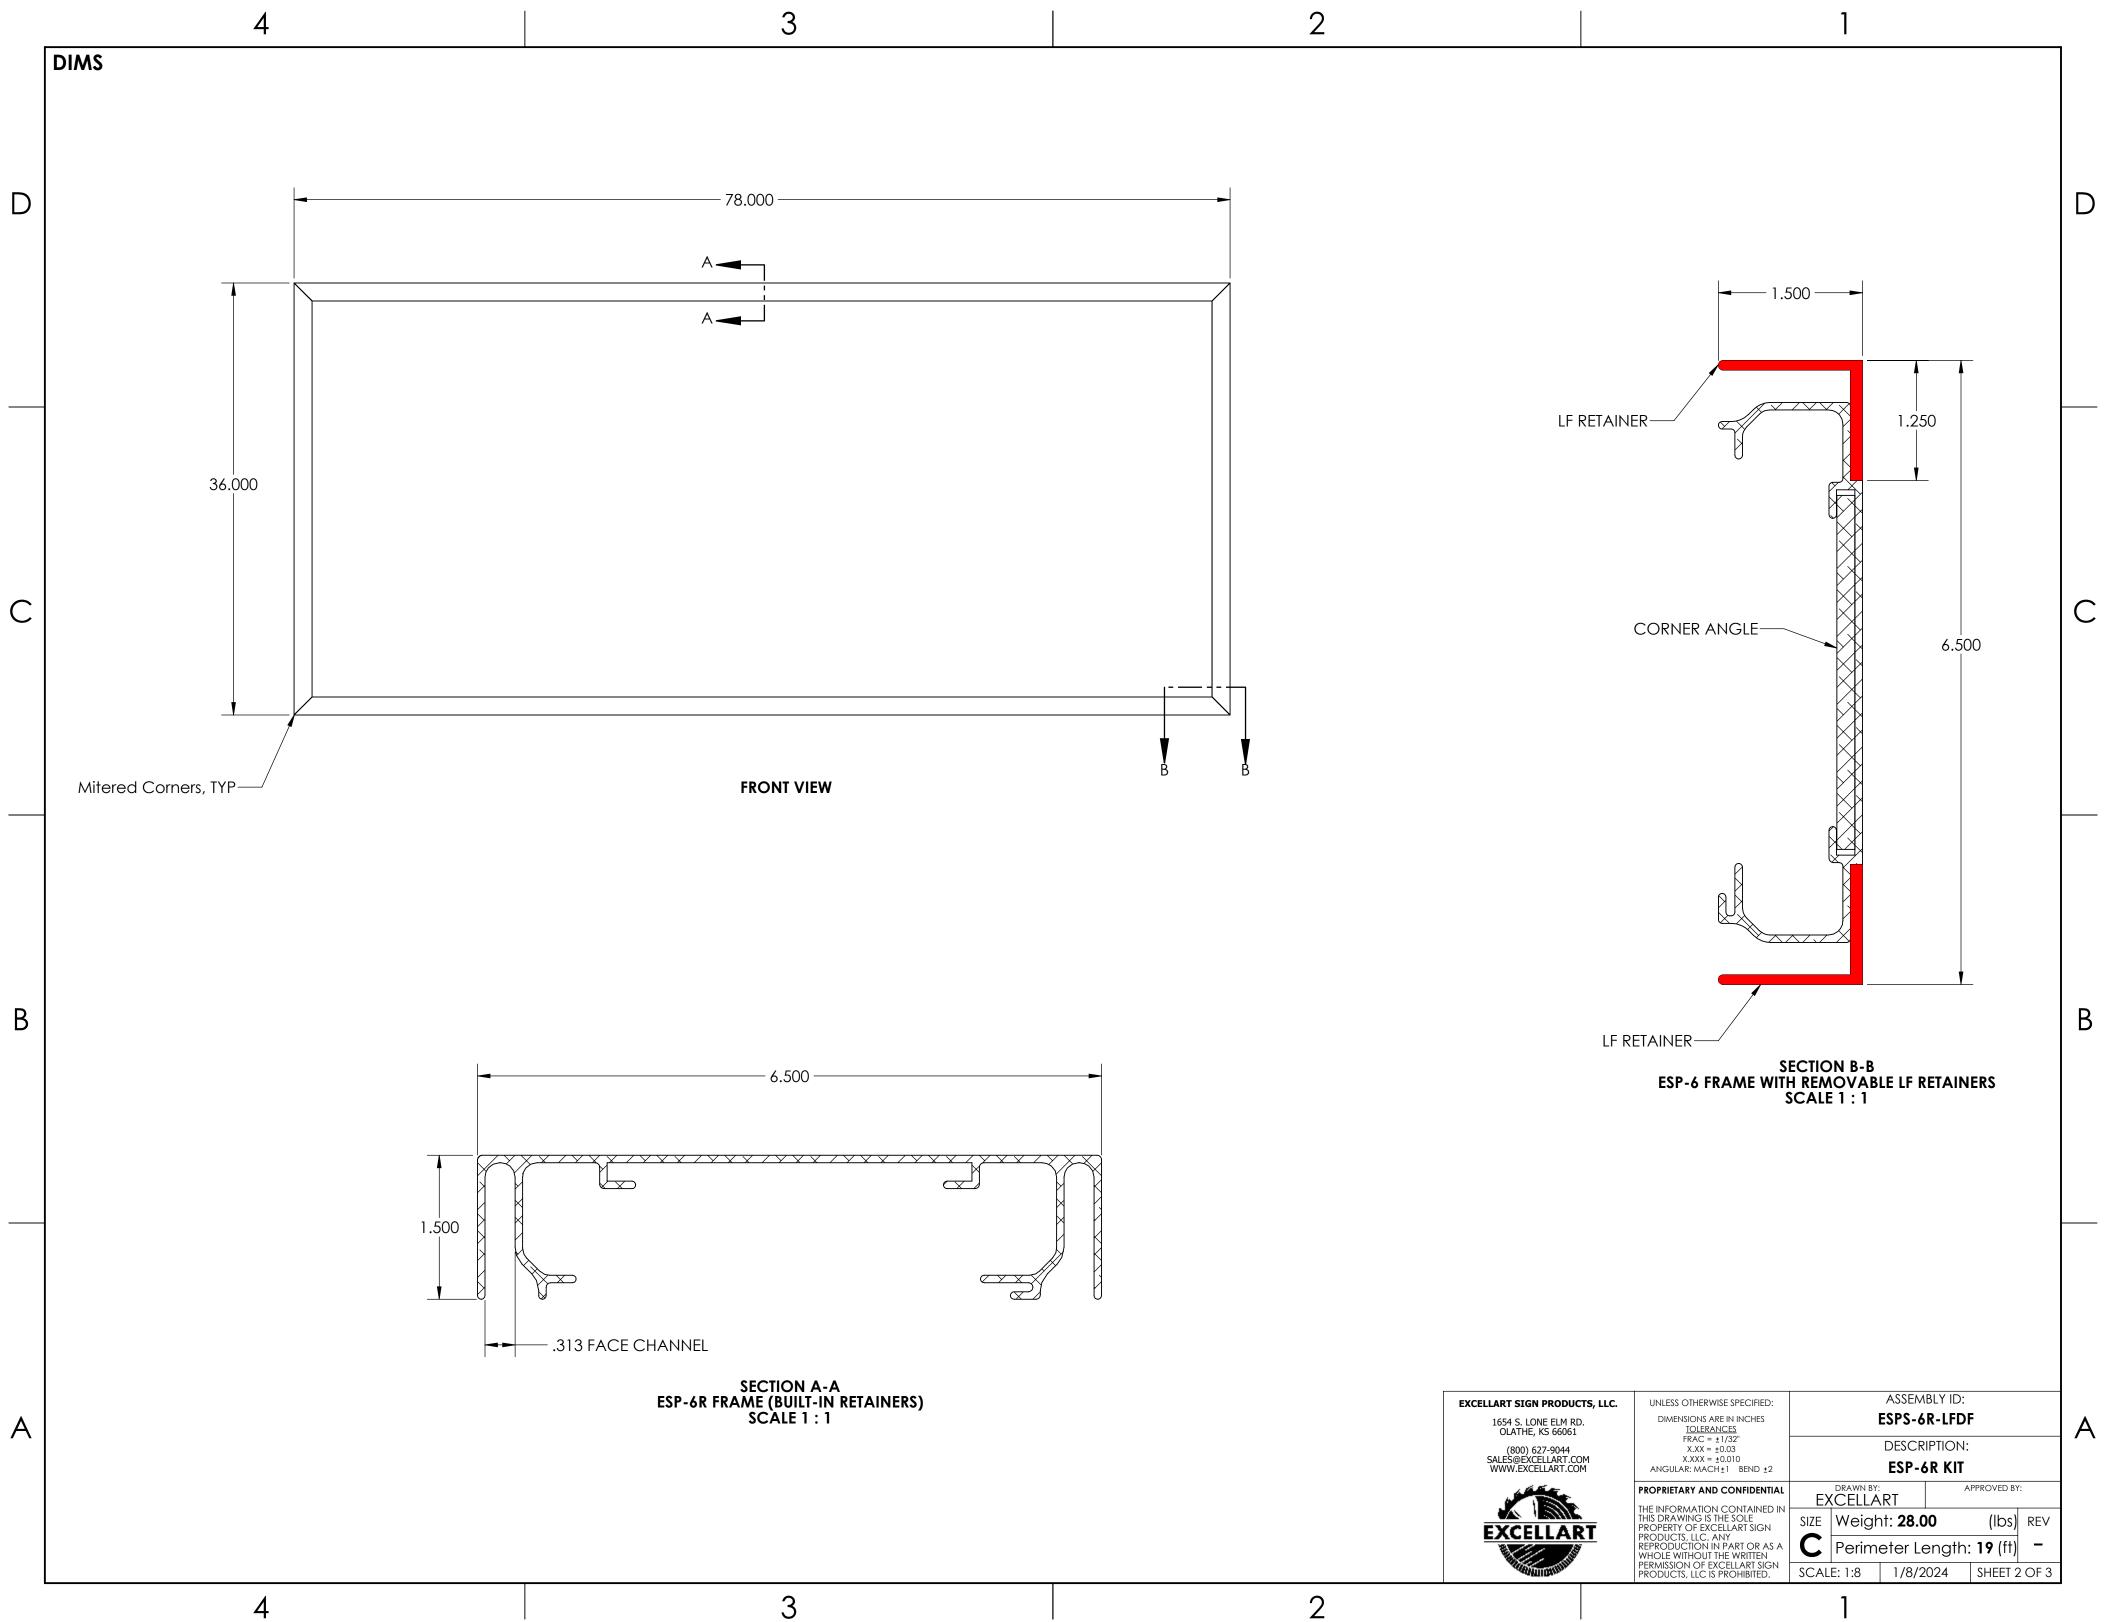

## 1) ESP-6R SYSTEM CONSISTS OF QTY (4) CORNER ANGLES, QTY (3) ESP-6R FRAME PIECES WITH BUILT IN RETAINERS, QTY (1) ESP-6 FRAME PIECE, AND QTY (2) ESP-LF RETAINERS

2) ANGLES ARE USED TO GUIDE FRAME PIÈCES INTO POSITION
3) GUSSETS ARE USED TO GUIDE RETAINER PIÈCES INTO POSITION (IF APPLICABLE)
4) HINGED FRAME SECTION AND HINGED RETAINERS SHOWN TO BE ON TOP OF SIGN CABINET (IF APPLICABLE)
5) SELF DRILLING SCREWS / RIVETS / LOCK CYLINDERS ETC (BY OTHERS) TO SECURE RETAINERS AS NEEDED
6) ANGLES AND GUSSETS TYPICALLY WELDED TO FRAMING (BY OTHERS)
7) 6" - 8" CENTER TO CENTER SPACING RECOMMENDED FOR FLEX CLIPS
8) PIANO HINGES USED TO ALLOW IDS RETAINERS TO HINGE OPEN (IF APPLICABLE)
9) H1 / H1.5 RETAINERS ALLOW SECONDARY FACE TO BE MOUNTED BEHIND PRIMARY FACE
10) EXCELLART UL FILE NUMBER: E152309