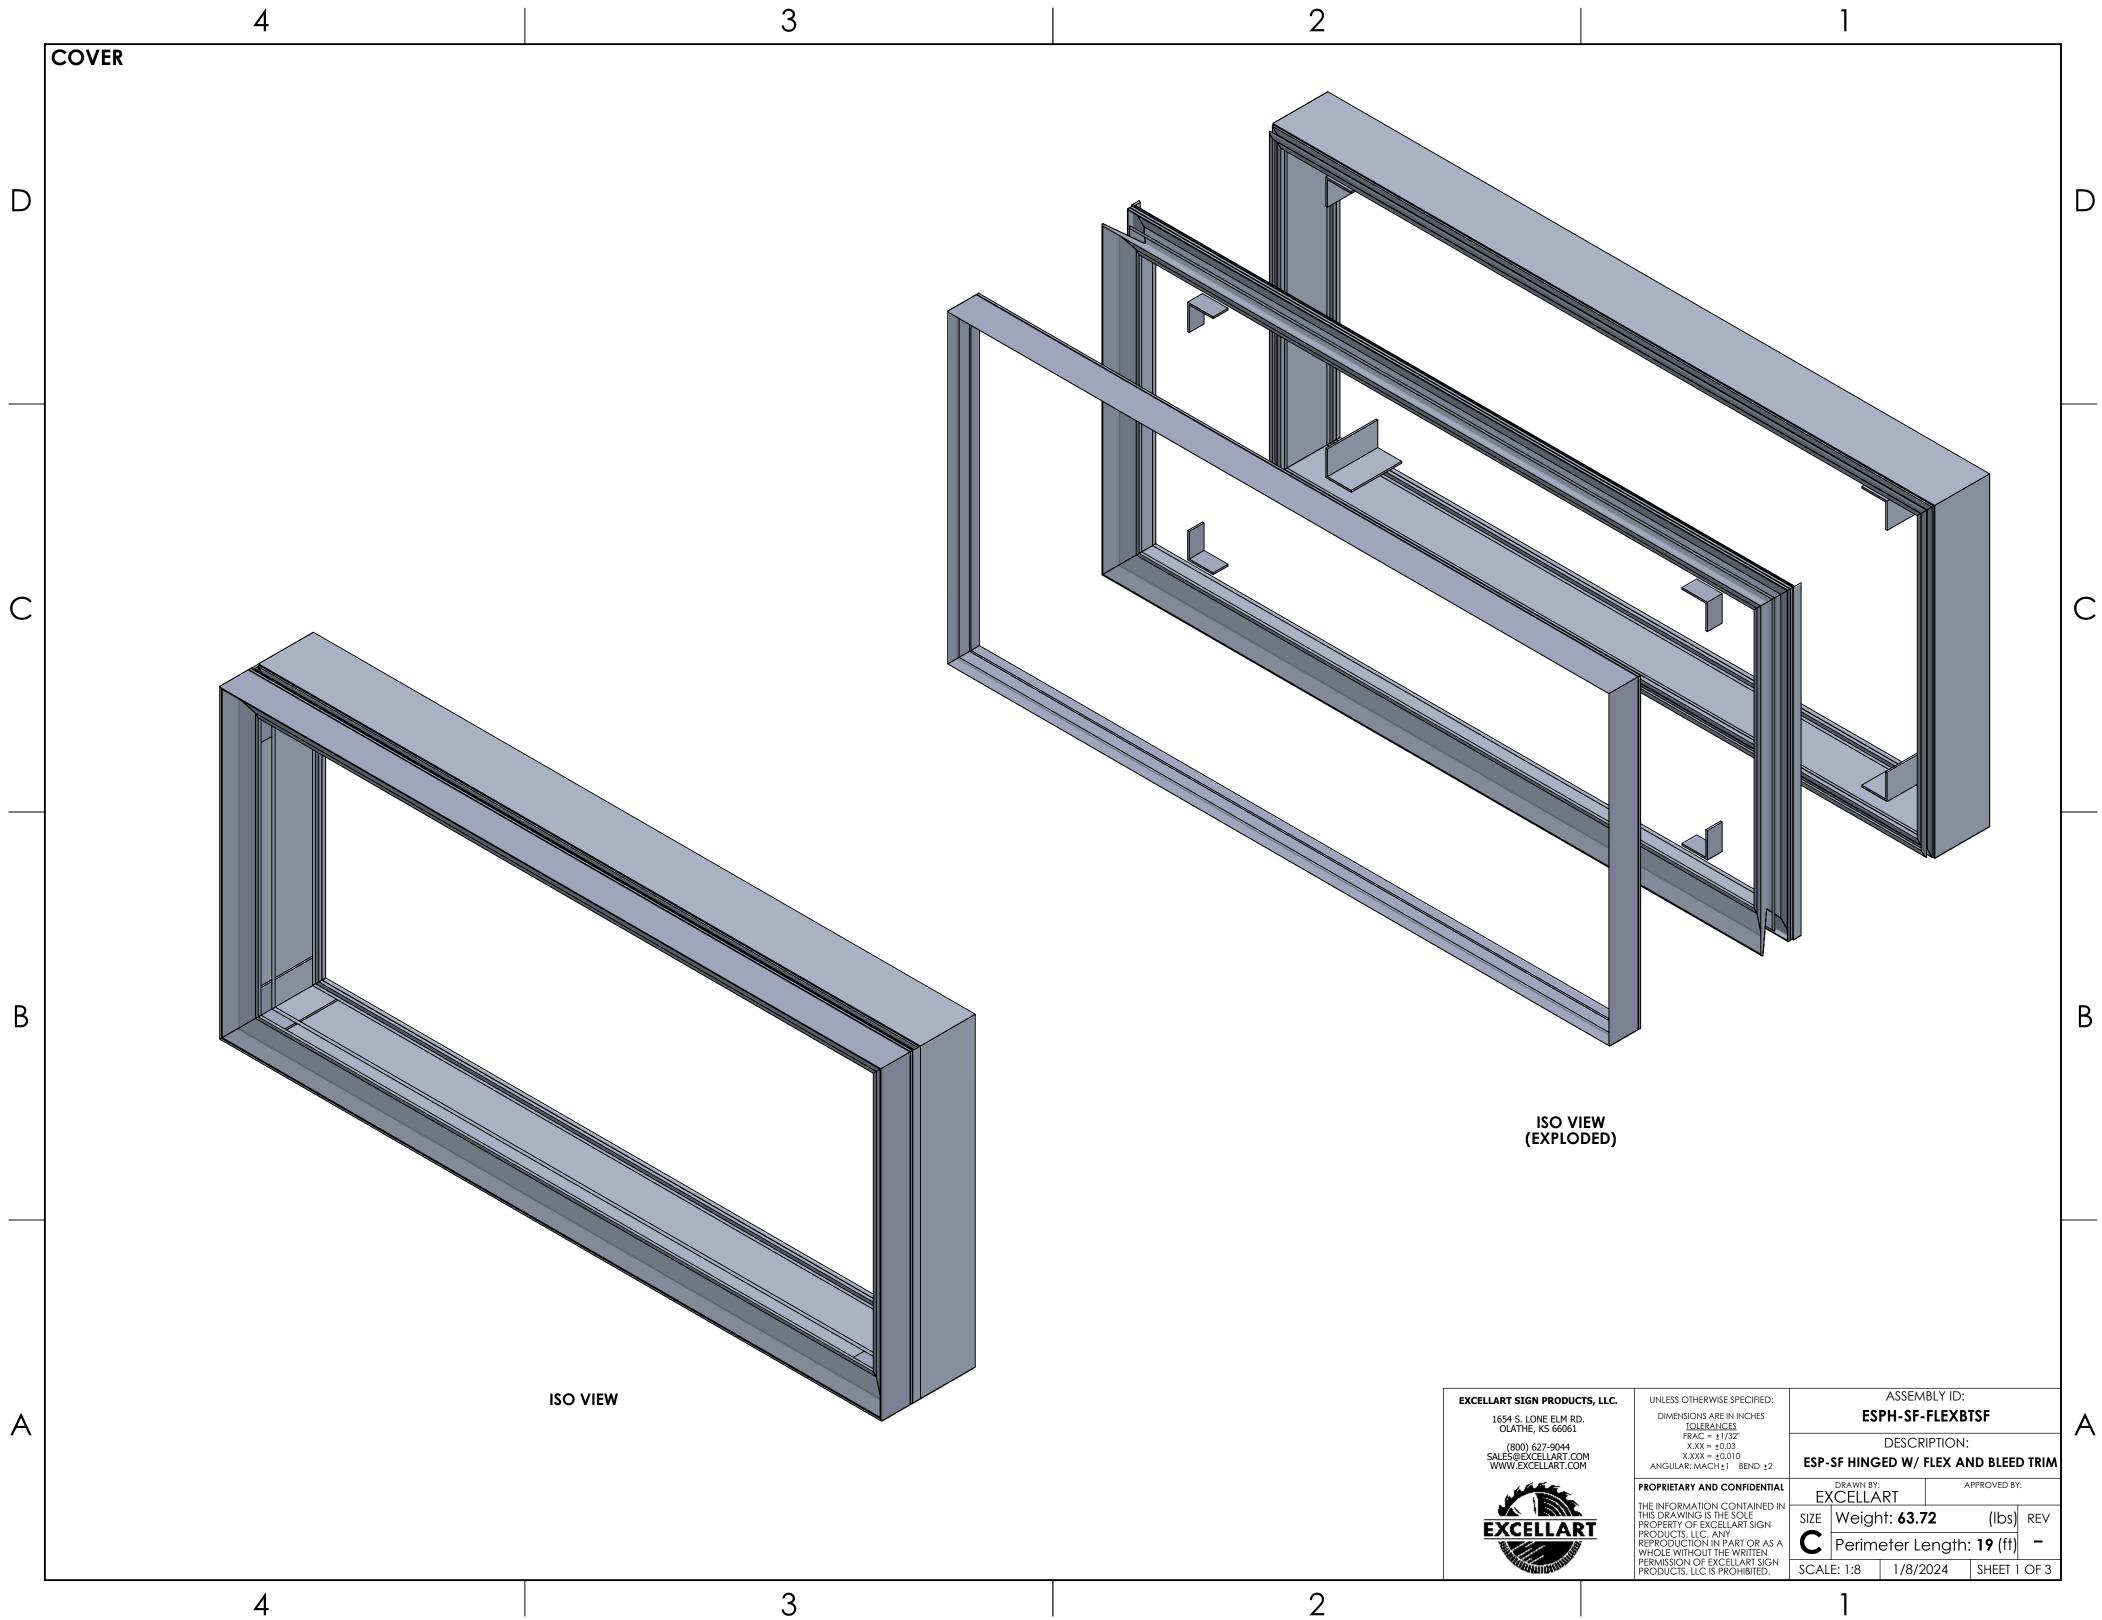

D

С

В

1) ESP-SF HINGED KIT WITH FLEX STANDARD AND STANDARD TRIM COVER CONSISTS OF QTY (4) ESP-SF HINGED FRAME PIECES, QTY (4) CORNER ANGLES, QTY (3) ESP-FLEX STANDARD FRAME PIECES, QTY (1) ESP-FLEX STANDARD HINGED FRAME PIECE, QTY (4) FRAME GUSSETS, AND QTY (4) BLEED TRIM PIECES 2) ANGLES ARE USED TO GUIDE FRAME PIECES INTO POSITION 3) GUSSETS ARE USED TO GUIDE RETAINER PIECES INTO POSITION
3) GUSSETS ARE USED TO GUIDE RETAINER PIECES INTO POSITION (IF APPLICABLE)
4) HINGED FRAME SECTION AND HINGED RETAINERS SHOWN TO BE ON TOP OF SIGN CABINET (IF APPLICABLE)
5) SELF DRILLING SCREWS / RIVETS / LOCK CYLINDERS ETC (BY OTHERS) TO SECURE RETAINERS AS NEEDED
6) ANGLES AND GUSSETS TYPICALLY WELDED TO FRAMING (BY OTHERS)
7) 6" - 8" CENTER TO CENTER SPACING RECOMMENDED FOR FLEX CLIPS 8) PIANO HINGES USED TO ALLOW IDS RETAINERS TO HINGE OPEN (IF APPLICABLE) 9) H1 / H1.5 RETAINERS ALLOW SECONDARY FACE TO BE MOUNTED BEHIND PRIMARY FACE