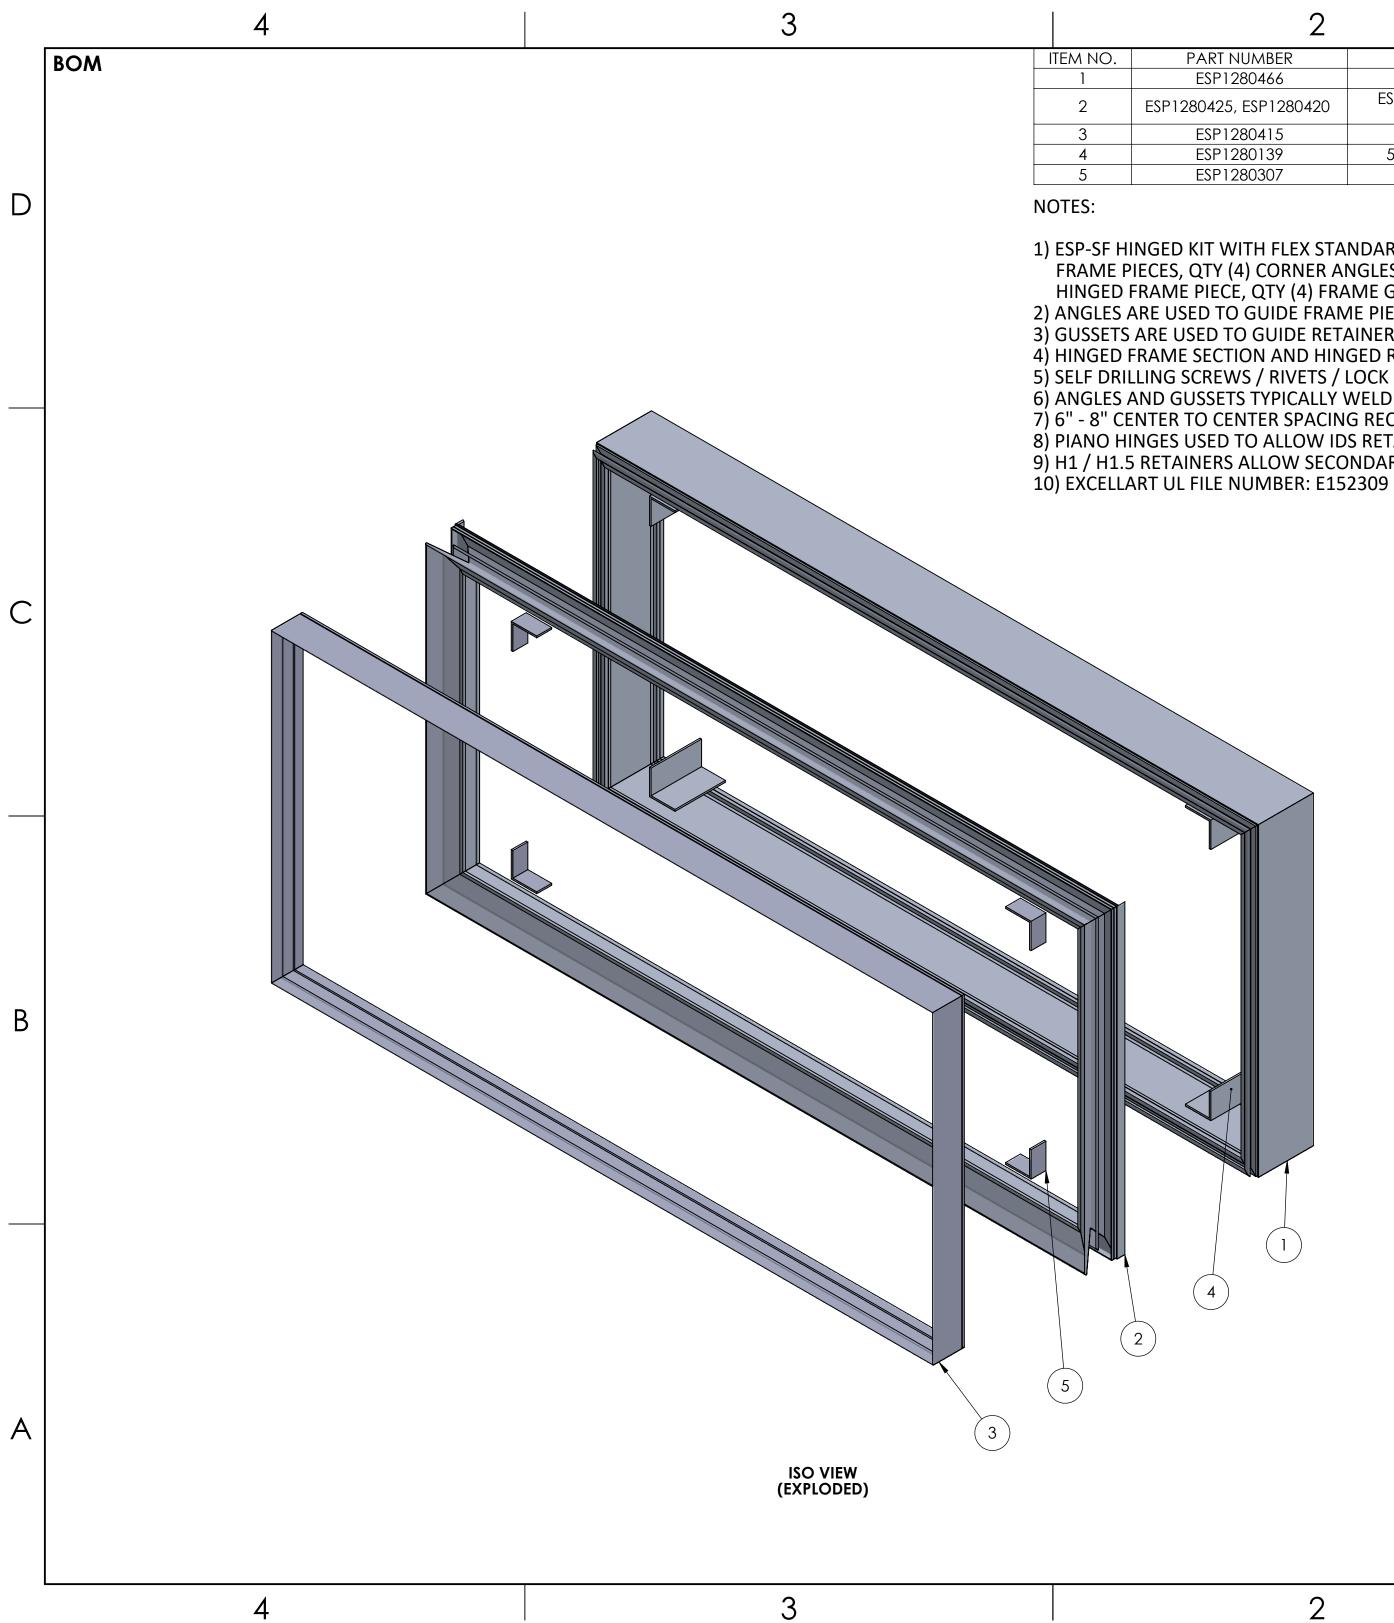

| 2                 |                                       | 1        |      |
|-------------------|---------------------------------------|----------|------|
| PART NUMBER       | DESCRIPTION                           | MATERIAL | QTY. |
| ESP1280466        | ESP-SF HINGED FRAME                   | 6063-T6  | 1    |
| 80425, ESP1280420 | ESP-FLEX STANDARD AND HINGED<br>FRAME | 6063-T6  | 1    |
| ESP1280415        | ESP-BLEED TRIM                        | 6063-T6  | ]    |
| ESP1280139        | 5 15/16" X 3" X 3" X 3/16" ANGLE      | 6063-T6  | 4    |
| ESP1280307        | 1 3/4" X 3" X 3" X 3/16" GUSSET       | 6063-T6  | 4    |

D

С

В

1) ESP-SF HINGED KIT WITH FLEX STANDARD AND STANDARD TRIM COVER CONSISTS OF QTY (4) ESP-SF HINGED FRAME PIECES, QTY (4) CORNER ANGLES, QTY (3) ESP-FLEX STANDARD FRAME PIECES, QTY (1) ESP-FLEX STANDARD HINGED FRAME PIECE, QTY (4) FRAME GUSSETS, AND QTY (4) BLEED TRIM PIECES 2) ANGLES ARE USED TO GUIDE FRAME PIECES INTO POSITION 3) GUSSETS ARE USED TO GUIDE RETAINER PIECES INTO POSITION
3) GUSSETS ARE USED TO GUIDE RETAINER PIECES INTO POSITION (IF APPLICABLE)
4) HINGED FRAME SECTION AND HINGED RETAINERS SHOWN TO BE ON TOP OF SIGN CABINET (IF APPLICABLE)
5) SELF DRILLING SCREWS / RIVETS / LOCK CYLINDERS ETC (BY OTHERS) TO SECURE RETAINERS AS NEEDED
6) ANGLES AND GUSSETS TYPICALLY WELDED TO FRAMING (BY OTHERS)
7) 6" - 8" CENTER TO CENTER SPACING RECOMMENDED FOR FLEX CLIPS 8) PIANO HINGES USED TO ALLOW IDS RETAINERS TO HINGE OPEN (IF APPLICABLE) 9) H1 / H1.5 RETAINERS ALLOW SECONDARY FACE TO BE MOUNTED BEHIND PRIMARY FACE