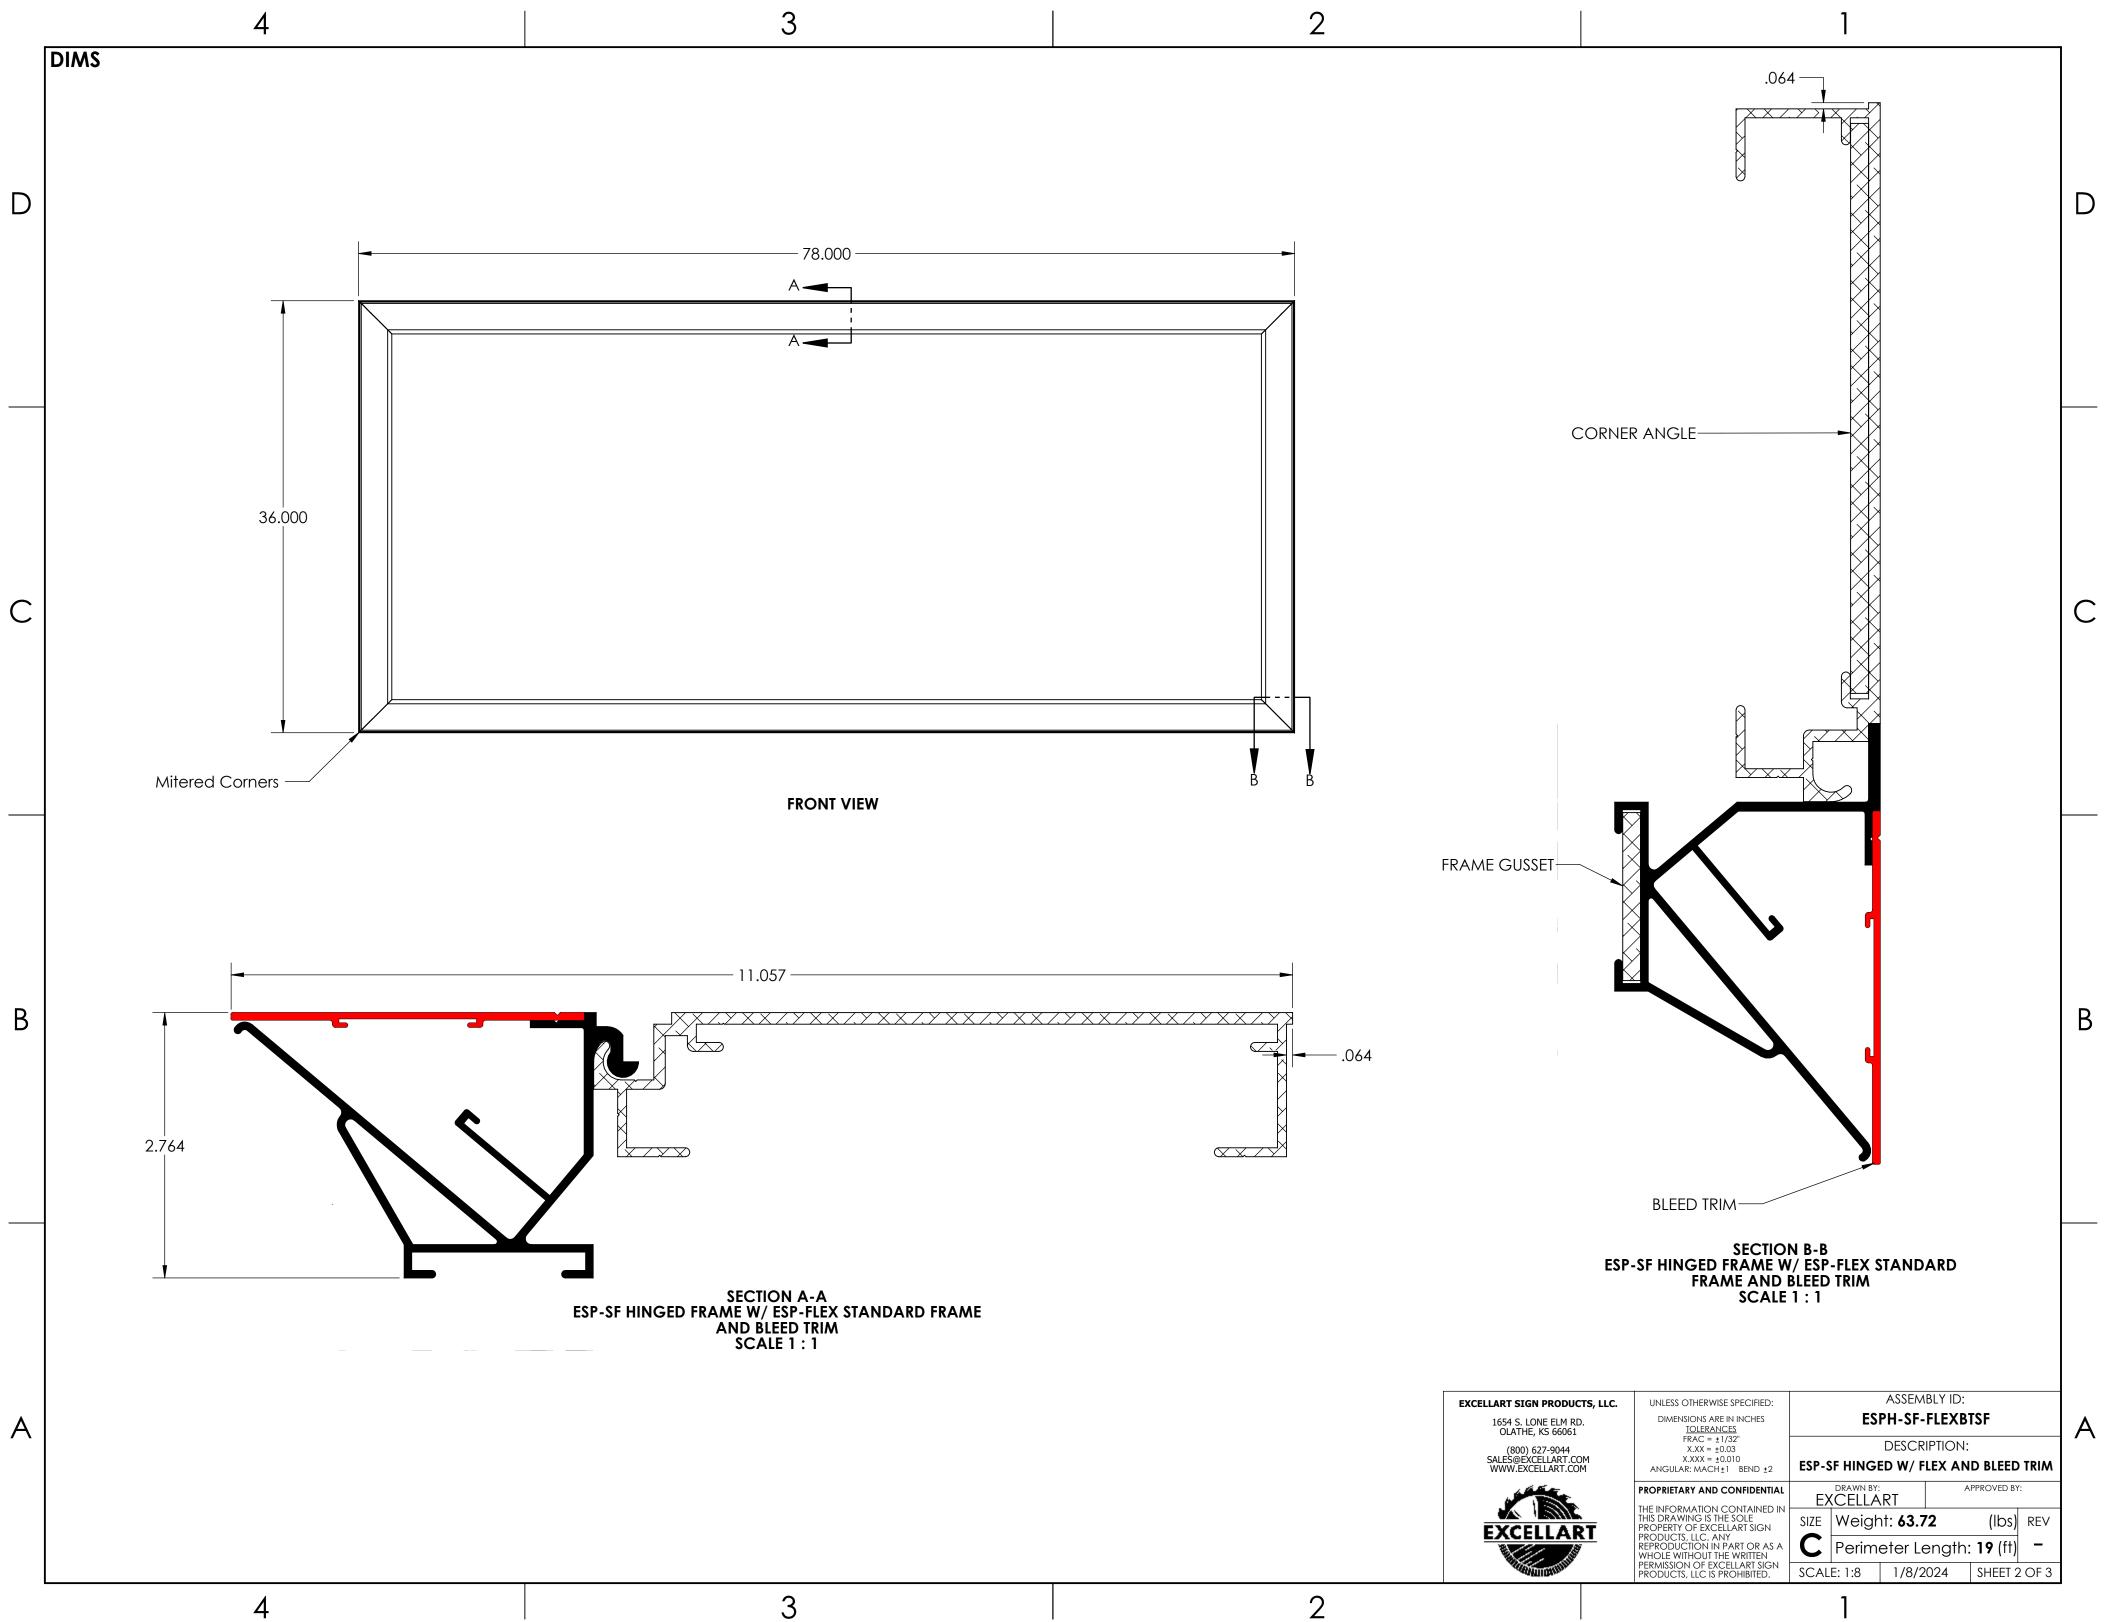

D

С

В

1) ESP-SF HINGED KIT WITH FLEX STANDARD AND STANDARD TRIM COVER CONSISTS OF QTY (4) ESP-SF HINGED FRAME PIECES, QTY (4) CORNER ANGLES, QTY (3) ESP-FLEX STANDARD FRAME PIECES, QTY (1) ESP-FLEX STANDARD HINGED FRAME PIECE, QTY (4) FRAME GUSSETS, AND QTY (4) BLEED TRIM PIECES 2) ANGLES ARE USED TO GUIDE FRAME PIECES INTO POSITION 3) GUSSETS ARE USED TO GUIDE RETAINER PIECES INTO POSITION
3) GUSSETS ARE USED TO GUIDE RETAINER PIECES INTO POSITION (IF APPLICABLE)
4) HINGED FRAME SECTION AND HINGED RETAINERS SHOWN TO BE ON TOP OF SIGN CABINET (IF APPLICABLE)
5) SELF DRILLING SCREWS / RIVETS / LOCK CYLINDERS ETC (BY OTHERS) TO SECURE RETAINERS AS NEEDED
6) ANGLES AND GUSSETS TYPICALLY WELDED TO FRAMING (BY OTHERS)
7) 6" - 8" CENTER TO CENTER SPACING RECOMMENDED FOR FLEX CLIPS 8) PIANO HINGES USED TO ALLOW IDS RETAINERS TO HINGE OPEN (IF APPLICABLE) 9) H1 / H1.5 RETAINERS ALLOW SECONDARY FACE TO BE MOUNTED BEHIND PRIMARY FACE