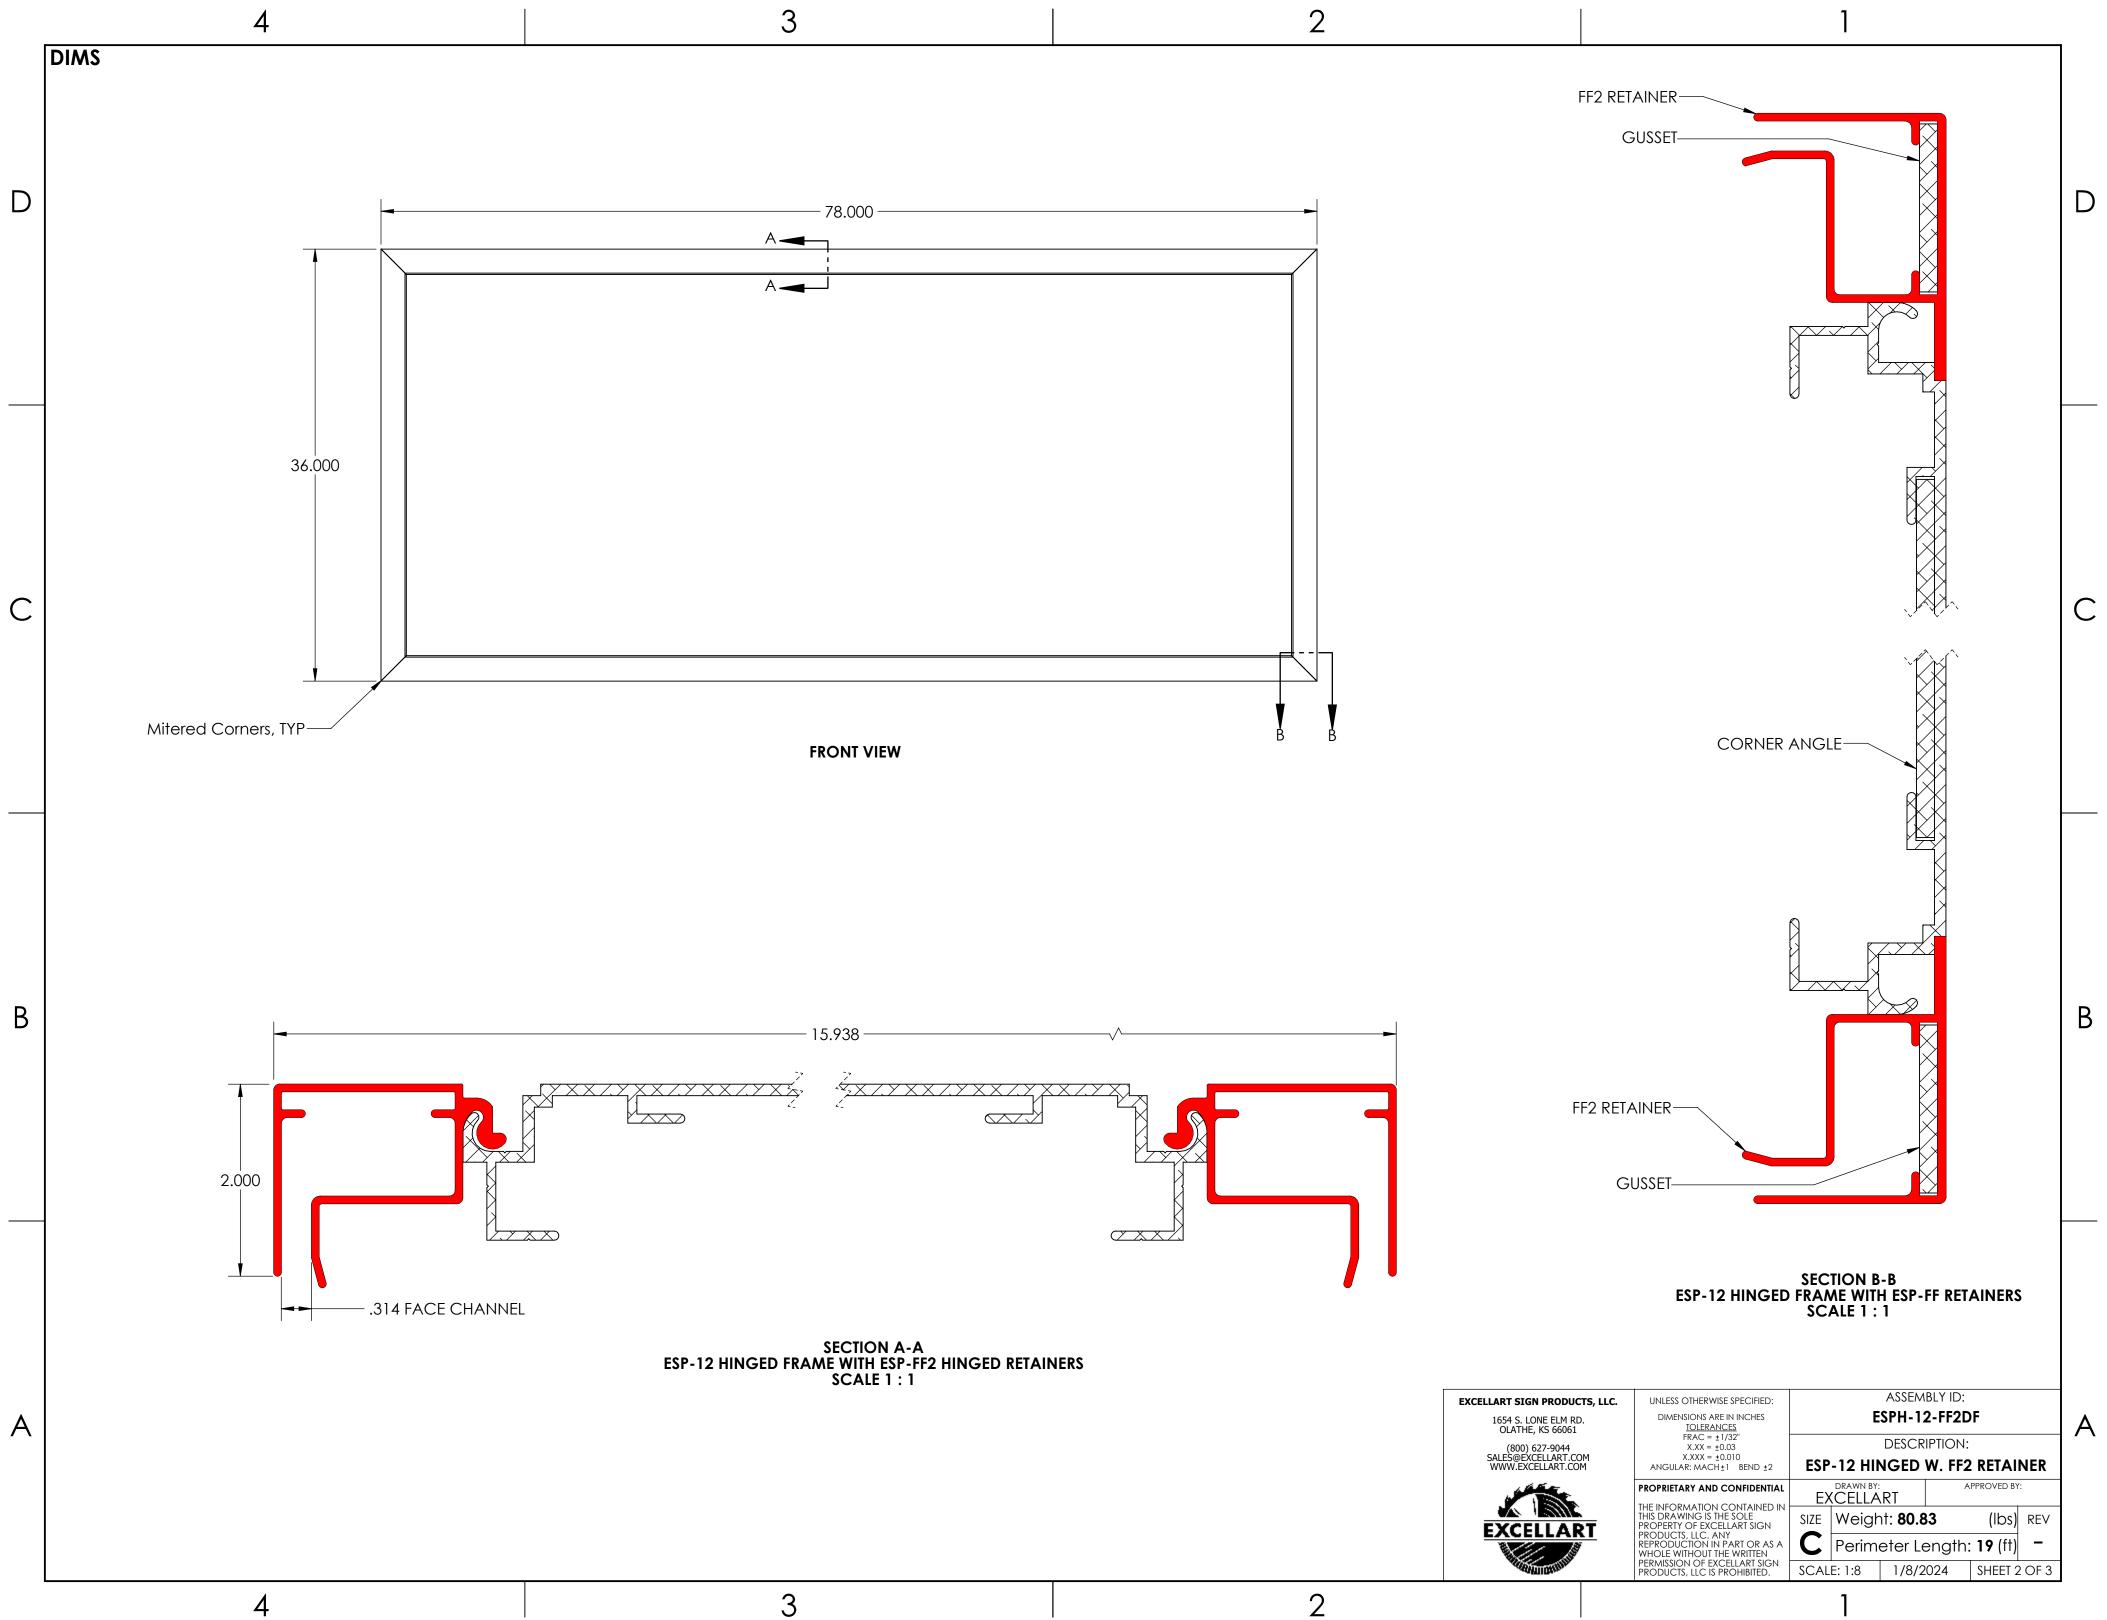

D

С

В

1) ESP-12 HINGED KIT CONSISTS OF QTY (4) ESP-12 FRAME PIECES, QTY (4) CORNER ANGLES, QTY (2) ESP-FF2 HINGED RETAINERS, QTY (6) ESP-FF2 RETAINERS, AND QTY (8) RETAINER GUSSETS 2) ANGLES ARE USED TO GUIDE FRAME PIECES INTO POSITION

3) GUSSETS ARE USED TO GUIDE RETAINER PIECES INTO POSITION (IF APPLICABLE)4) HINGED FRAME SECTION AND HINGED RETAINERS SHOWN TO BE ON TOP OF SIGN CABINET (IF APPLICABLE) 5) SELF DRILLING SCREWS / RIVETS / LOCK CYLINDERS ETC (BY OTHERS) TO SECURE RETAINERS AS NEEDED
6) ANGLES AND GUSSETS TYPICALLY WELDED TO FRAMING (BY OTHERS)
7) 6" - 8" CENTER TO CENTER SPACING RECOMMENDED FOR FLEX CLIPS

8) PIANO HINGES USED TO ALLOW IDS RETAINERS TO HINGE OPEN (IF APPLICABLE)
9) H1 / H1.5 RETAINERS ALLOW SECONDARY FACE TO BE MOUNTED BEHIND PRIMARY FACE

10) EXCELLART UL FILE NUMBER: E152309

|                                                                                                                | i                                                                                                                                                                                                                                                                         |                                  |            |                    | _ |
|----------------------------------------------------------------------------------------------------------------|---------------------------------------------------------------------------------------------------------------------------------------------------------------------------------------------------------------------------------------------------------------------------|----------------------------------|------------|--------------------|---|
| EXCELLART SIGN PRODUCTS, LLC.                                                                                  | UNLESS OTHERWISE SPECIFIED:                                                                                                                                                                                                                                               | ASSEMBLY ID:                     |            |                    |   |
| 1654 S. LONE ELM RD.<br>OLATHE, KS 66061                                                                       | DIMENSIONS ARE IN INCHES                                                                                                                                                                                                                                                  | ESPH-12-FF2DF                    |            | A                  |   |
| (800) 627-9044                                                                                                 | $FRAC = \pm 1/32''$<br>X.XX = $\pm 0.03$                                                                                                                                                                                                                                  | DESCRIPTION:                     |            |                    | ĺ |
| SALES@EXCELLART.COM<br>WWW.EXCELLART.COM                                                                       | X.XXX = ±0.010<br>ANGULAR: MACH±1 BEND ±2ESP-12 HINGED W. FF2                                                                                                                                                                                                             |                                  |            |                    |   |
|                                                                                                                | PROPRIETARY AND CONFIDENTIAL<br>THE INFORMATION CONTAINED IN<br>THIS DRAWING IS THE SOLE<br>PROPERTY OF EXCELLART SIGN<br>PRODUCTS, LLC. ANY<br>REPRODUCTION IN PART OR AS A<br>WHOLE WITHOUT THE WRITTEN<br>PERMISSION OF EXCELLART SIGN<br>PRODUCTS, LLC IS PROHIBITED. | DRAWN BY: APPROVED BY: EXCELLART |            |                    |   |
|                                                                                                                |                                                                                                                                                                                                                                                                           | size Weight:                     | 80.83      | (Ibs) Rev          |   |
|                                                                                                                |                                                                                                                                                                                                                                                                           | C Perimet                        | er Length: | : <b>19</b> (ft) – |   |
| A DATE OF THE OWNER |                                                                                                                                                                                                                                                                           | SCALE: 1:8                       | 1/8/2024   | SHEET 3 OF 3       |   |
|                                                                                                                |                                                                                                                                                                                                                                                                           | 1                                |            |                    | _ |