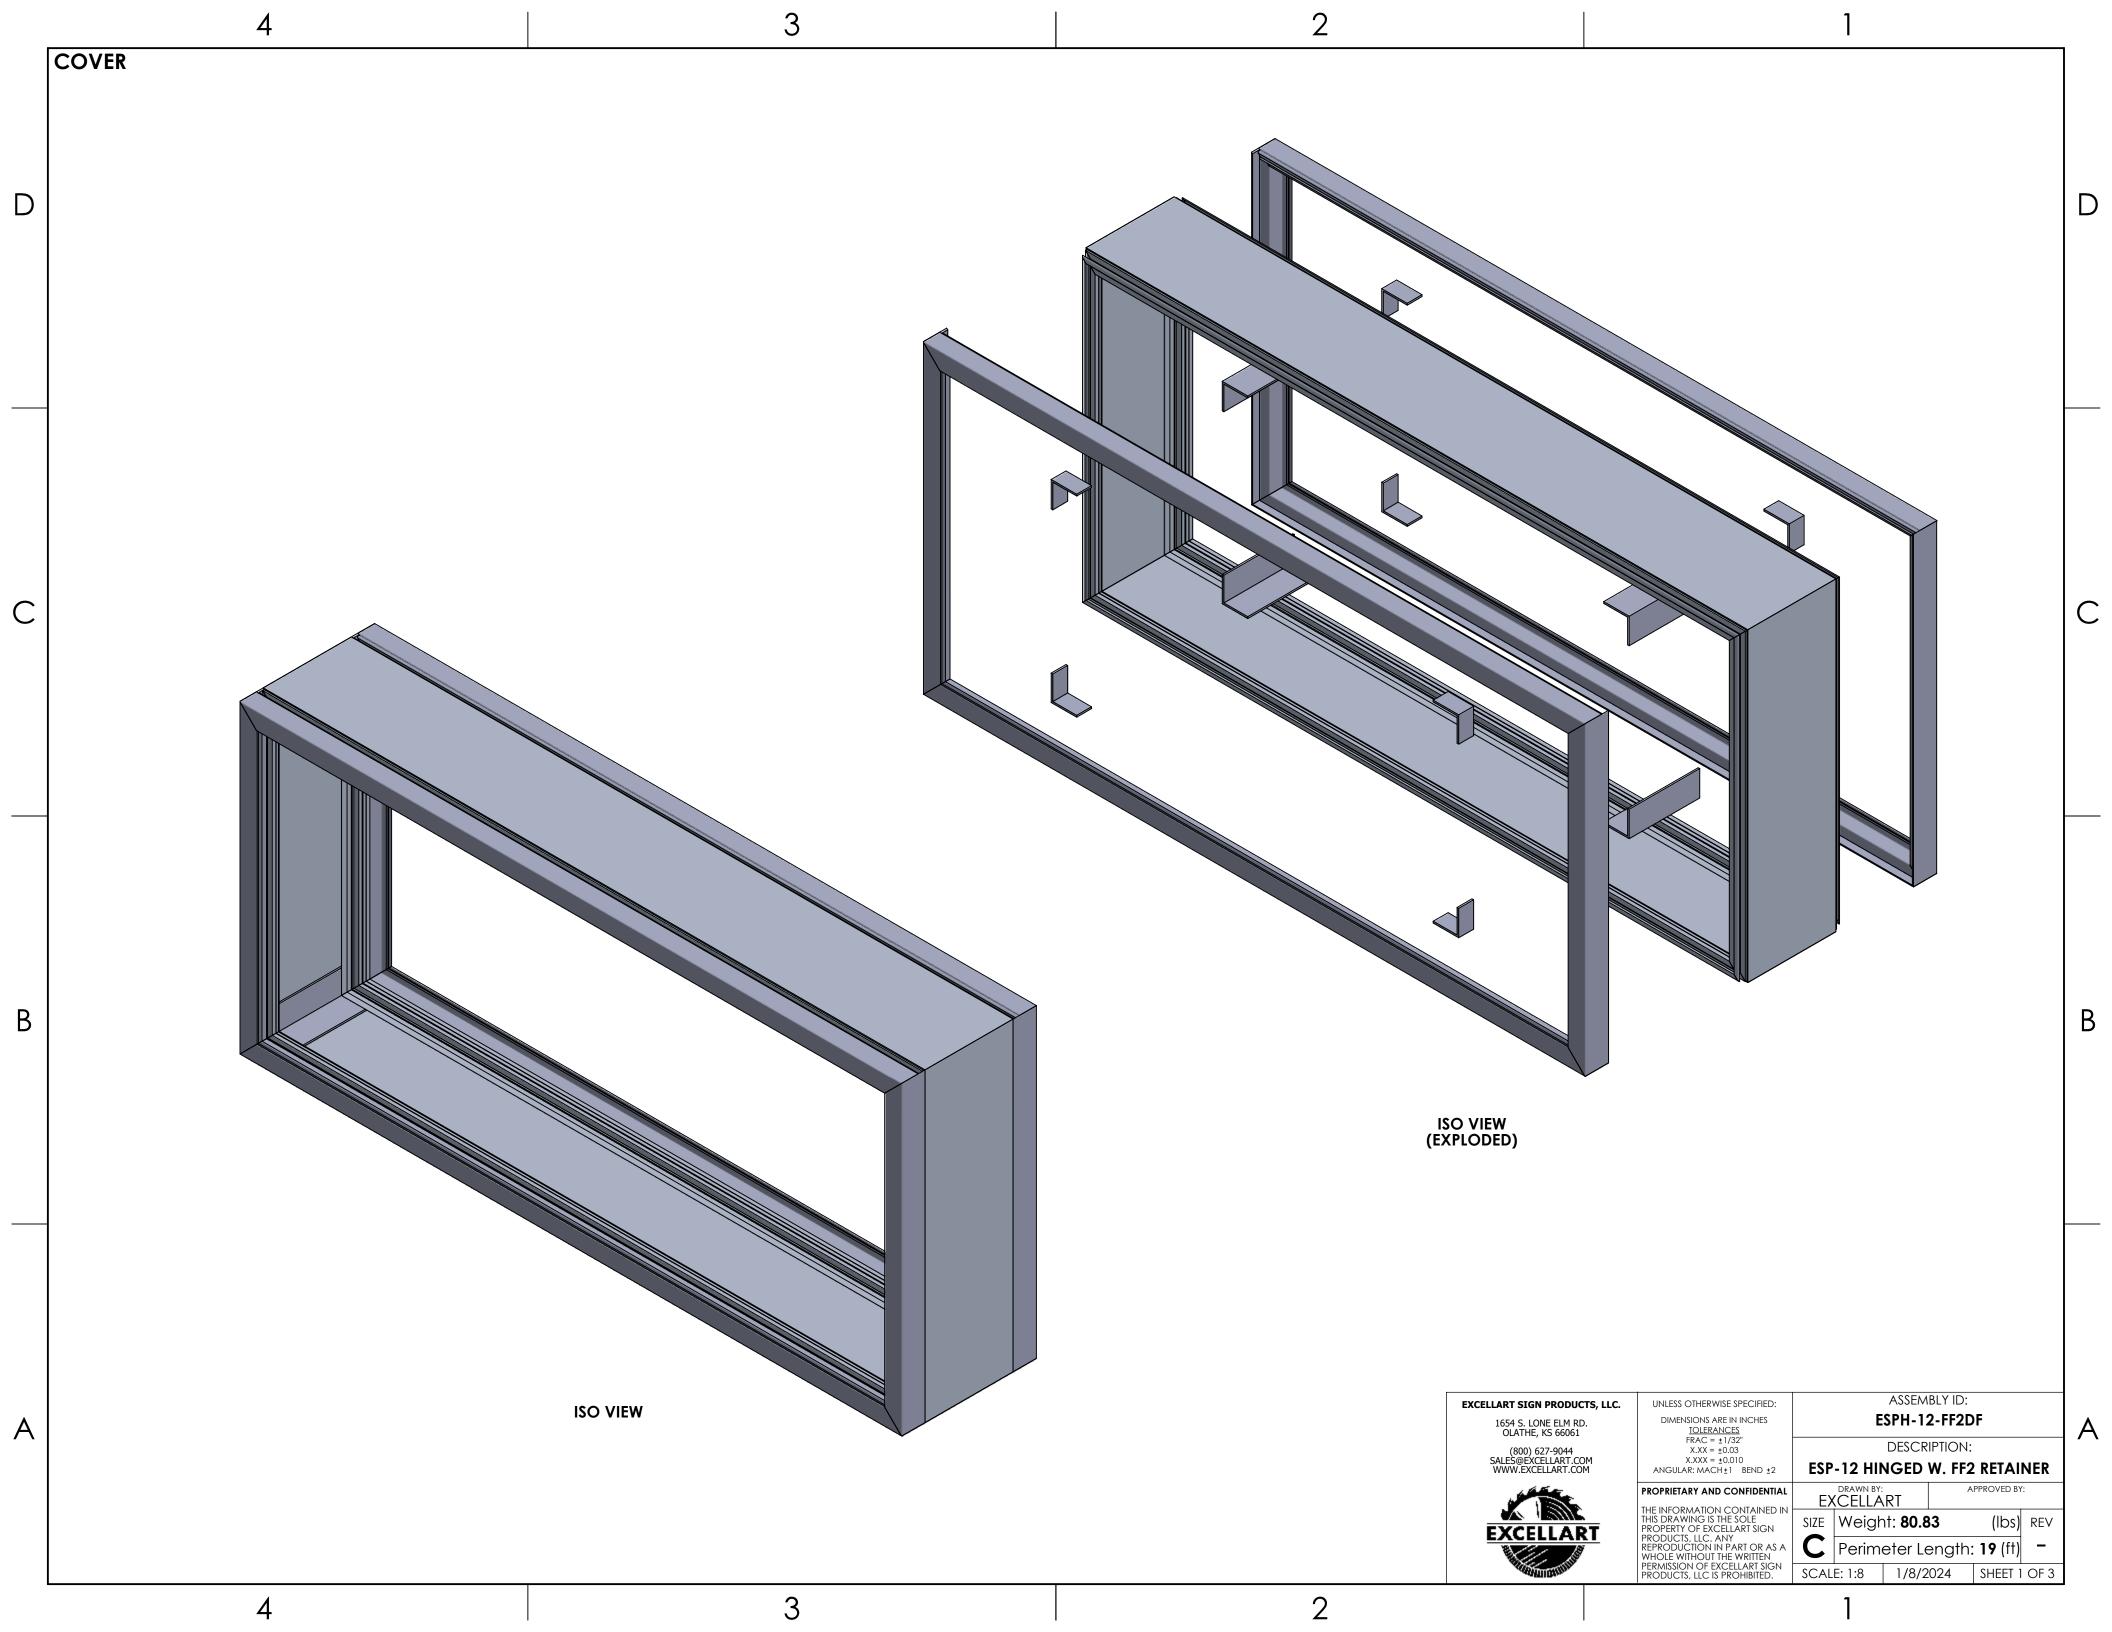

D

С

В

1) ESP-12 HINGED KIT CONSISTS OF QTY (4) ESP-12 FRAME PIECES, QTY (4) CORNER ANGLES, QTY (2) ESP-FF2 HINGED RETAINERS, QTY (6) ESP-FF2 RETAINERS, AND QTY (8) RETAINER GUSSETS 2) ANGLES ARE USED TO GUIDE FRAME PIECES INTO POSITION

3) GUSSETS ARE USED TO GUIDE RETAINER PIECES INTO POSITION (IF APPLICABLE)4) HINGED FRAME SECTION AND HINGED RETAINERS SHOWN TO BE ON TOP OF SIGN CABINET (IF APPLICABLE) 5) SELF DRILLING SCREWS / RIVETS / LOCK CYLINDERS ETC (BY OTHERS) TO SECURE RETAINERS AS NEEDED
6) ANGLES AND GUSSETS TYPICALLY WELDED TO FRAMING (BY OTHERS)
7) 6" - 8" CENTER TO CENTER SPACING RECOMMENDED FOR FLEX CLIPS

8) PIANO HINGES USED TO ALLOW IDS RETAINERS TO HINGE OPEN (IF APPLICABLE)
9) H1 / H1.5 RETAINERS ALLOW SECONDARY FACE TO BE MOUNTED BEHIND PRIMARY FACE

10) EXCELLART UL FILE NUMBER: E152309

|                                                                                                                | i                                                                                                                                                                                                                                                                         |                                  |            |                    | _ |
|----------------------------------------------------------------------------------------------------------------|---------------------------------------------------------------------------------------------------------------------------------------------------------------------------------------------------------------------------------------------------------------------------|----------------------------------|------------|--------------------|---|
| EXCELLART SIGN PRODUCTS, LLC.                                                                                  | UNLESS OTHERWISE SPECIFIED:                                                                                                                                                                                                                                               | ASSEMBLY ID:                     |            |                    |   |
| 1654 S. LONE ELM RD.<br>OLATHE, KS 66061                                                                       | DIMENSIONS ARE IN INCHES                                                                                                                                                                                                                                                  | ESPH-12-FF2DF                    |            | A                  |   |
| (800) 627-9044                                                                                                 | $FRAC = \pm 1/32''$<br>X.XX = $\pm 0.03$                                                                                                                                                                                                                                  | DESCRIPTION:                     |            |                    | ĺ |
| SALES@EXCELLART.COM<br>WWW.EXCELLART.COM                                                                       | X.XXX = ±0.010<br>ANGULAR: MACH±1 BEND ±2ESP-12 HINGED W. FF2                                                                                                                                                                                                             |                                  |            |                    |   |
|                                                                                                                | PROPRIETARY AND CONFIDENTIAL<br>THE INFORMATION CONTAINED IN<br>THIS DRAWING IS THE SOLE<br>PROPERTY OF EXCELLART SIGN<br>PRODUCTS, LLC. ANY<br>REPRODUCTION IN PART OR AS A<br>WHOLE WITHOUT THE WRITTEN<br>PERMISSION OF EXCELLART SIGN<br>PRODUCTS, LLC IS PROHIBITED. | DRAWN BY: APPROVED BY: EXCELLART |            |                    |   |
|                                                                                                                |                                                                                                                                                                                                                                                                           | size Weight:                     | 80.83      | (Ibs) Rev          |   |
|                                                                                                                |                                                                                                                                                                                                                                                                           | C Perimet                        | er Length: | : <b>19</b> (ft) – |   |
| A DATE OF THE OWNER |                                                                                                                                                                                                                                                                           | SCALE: 1:8                       | 1/8/2024   | SHEET 3 OF 3       |   |
|                                                                                                                |                                                                                                                                                                                                                                                                           | 1                                |            |                    | _ |