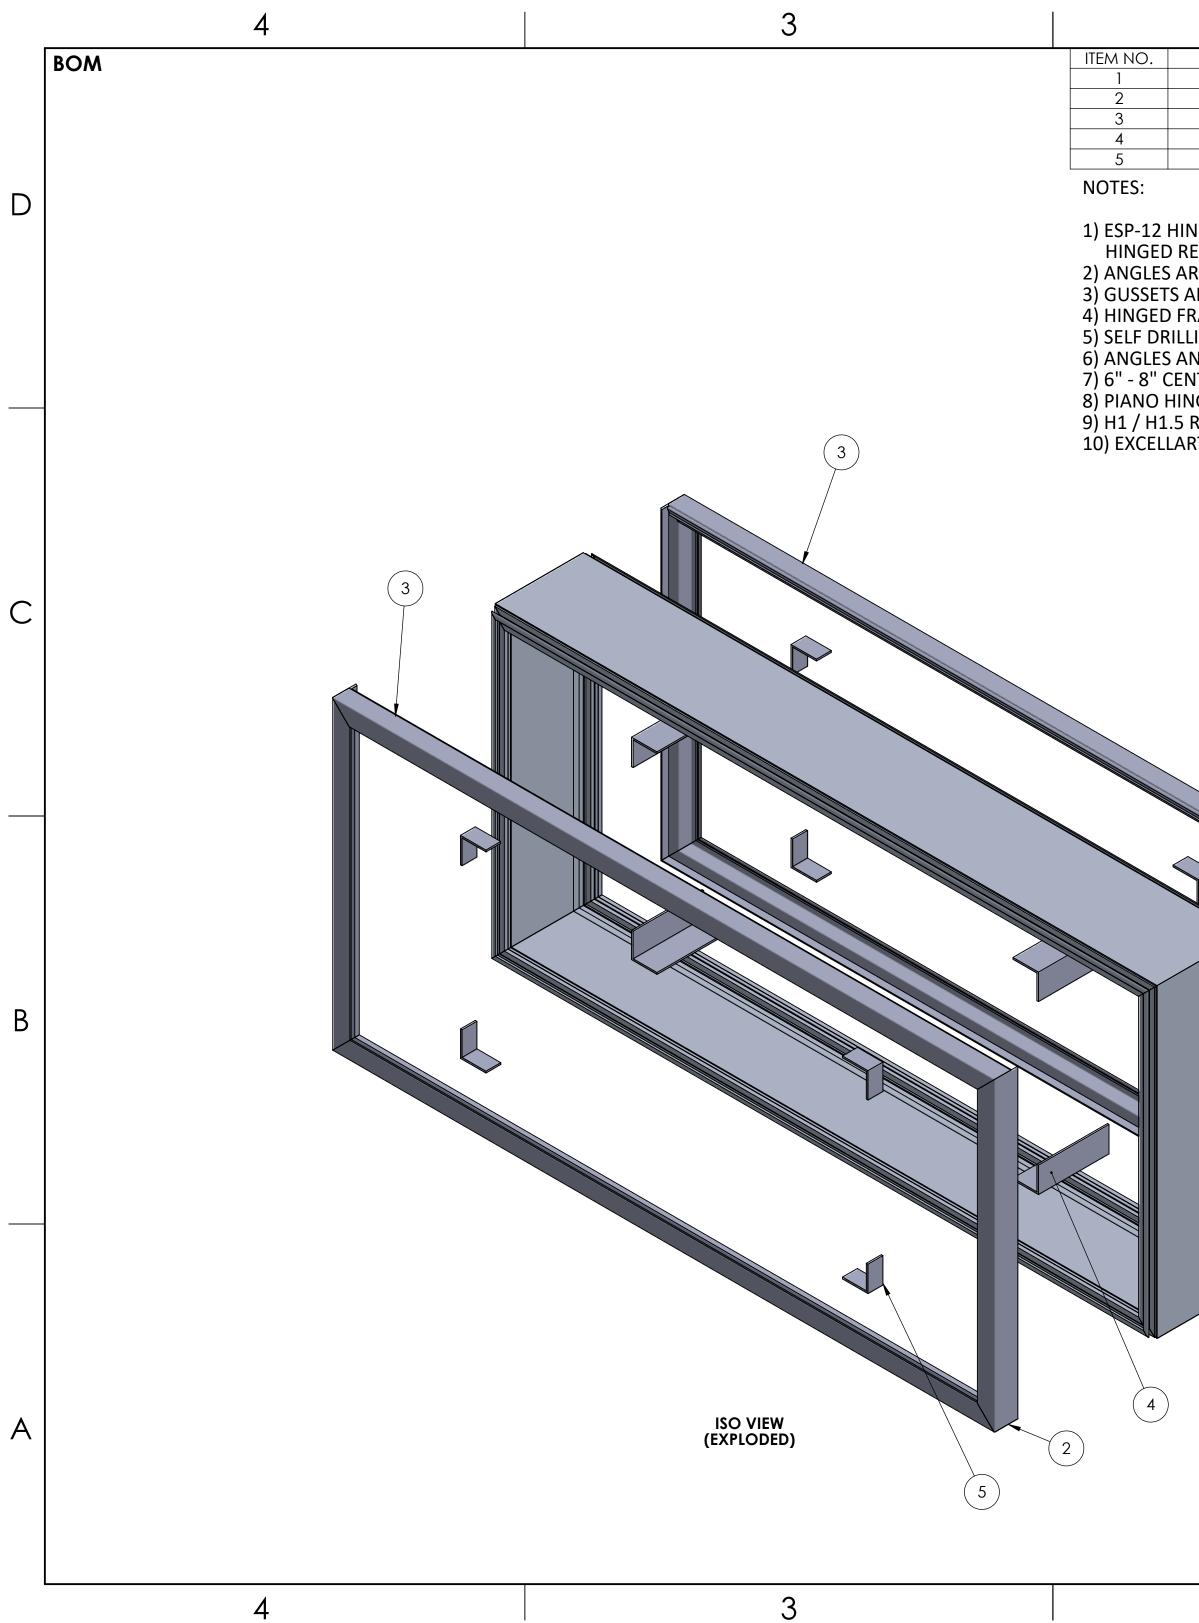

4

| 2           |                                 | 1        |      |
|-------------|---------------------------------|----------|------|
| PART NUMBER | DESCRIPTION                     | MATERIAL | QTY. |
| ESP1280202  | ESP-12 HINGED FRAME             | 6063-T6  | 1    |
| ESP1280295  | ESP-FF2 RETAINER                | 6063-T6  | 2    |
| ESP1280294  | ESP-FF2 HINGED RETAINER         | 6063-T6  | 2    |
| ESP1280206  | 8 5/16" X 3" X 3" X 3/16" ANGLE | 6063-T6  | 4    |
| ESP1280307  | 1 3/4" X 3" X 3" X 3/16" GUSSET | 6063-T6  | 8    |

D

С

В

1) ESP-12 HINGED KIT CONSISTS OF QTY (4) ESP-12 FRAME PIECES, QTY (4) CORNER ANGLES, QTY (2) ESP-FF2 HINGED RETAINERS, QTY (6) ESP-FF2 RETAINERS, AND QTY (8) RETAINER GUSSETS 2) ANGLES ARE USED TO GUIDE FRAME PIECES INTO POSITION

3) GUSSETS ARE USED TO GUIDE RETAINER PIECES INTO POSITION (IF APPLICABLE)4) HINGED FRAME SECTION AND HINGED RETAINERS SHOWN TO BE ON TOP OF SIGN CABINET (IF APPLICABLE) 5) SELF DRILLING SCREWS / RIVETS / LOCK CYLINDERS ETC (BY OTHERS) TO SECURE RETAINERS AS NEEDED
6) ANGLES AND GUSSETS TYPICALLY WELDED TO FRAMING (BY OTHERS)
7) 6" - 8" CENTER TO CENTER SPACING RECOMMENDED FOR FLEX CLIPS

8) PIANO HINGES USED TO ALLOW IDS RETAINERS TO HINGE OPEN (IF APPLICABLE)
9) H1 / H1.5 RETAINERS ALLOW SECONDARY FACE TO BE MOUNTED BEHIND PRIMARY FACE

10) EXCELLART UL FILE NUMBER: E152309

|                                                                                                                | i                                                                                                                                                                                                                                                                         |                                  |            |                    | _ |
|----------------------------------------------------------------------------------------------------------------|---------------------------------------------------------------------------------------------------------------------------------------------------------------------------------------------------------------------------------------------------------------------------|----------------------------------|------------|--------------------|---|
| EXCELLART SIGN PRODUCTS, LLC.                                                                                  | UNLESS OTHERWISE SPECIFIED:                                                                                                                                                                                                                                               | ASSEMBLY ID:                     |            |                    |   |
| 1654 S. LONE ELM RD.<br>OLATHE, KS 66061                                                                       | DIMENSIONS ARE IN INCHES                                                                                                                                                                                                                                                  | ESPH-12-FF2DF                    |            | A                  |   |
| (800) 627-9044                                                                                                 | $FRAC = \pm 1/32''$<br>X.XX = $\pm 0.03$                                                                                                                                                                                                                                  | DESCRIPTION:                     |            |                    | ĺ |
| SALES@EXCELLART.COM<br>WWW.EXCELLART.COM                                                                       | X.XXX = ±0.010<br>ANGULAR: MACH±1 BEND ±2ESP-12 HINGED W. FF2                                                                                                                                                                                                             |                                  |            |                    |   |
|                                                                                                                | PROPRIETARY AND CONFIDENTIAL<br>THE INFORMATION CONTAINED IN<br>THIS DRAWING IS THE SOLE<br>PROPERTY OF EXCELLART SIGN<br>PRODUCTS, LLC. ANY<br>REPRODUCTION IN PART OR AS A<br>WHOLE WITHOUT THE WRITTEN<br>PERMISSION OF EXCELLART SIGN<br>PRODUCTS, LLC IS PROHIBITED. | DRAWN BY: APPROVED BY: EXCELLART |            |                    |   |
|                                                                                                                |                                                                                                                                                                                                                                                                           | size Weight:                     | 80.83      | (Ibs) Rev          |   |
|                                                                                                                |                                                                                                                                                                                                                                                                           | C Perimet                        | er Length: | : <b>19</b> (ft) – |   |
| A DATE OF THE OWNER |                                                                                                                                                                                                                                                                           | SCALE: 1:8                       | 1/8/2024   | SHEET 3 OF 3       |   |
|                                                                                                                |                                                                                                                                                                                                                                                                           | 1                                |            |                    | _ |