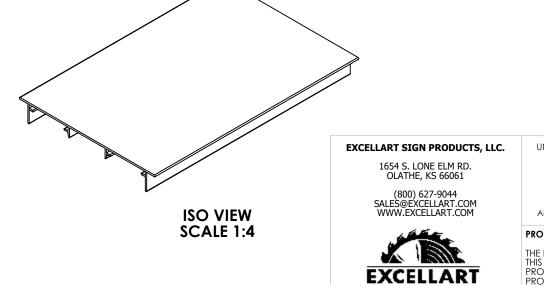

## NOTES:

В

- 1) TYP WALL THICKNESS = 0.093" EXCEPT AS NOTED 2) 1' LENGTH SHOWN FOR WEIGHT CALCULATIONS

8.00 6.84 2.09 .50 .52 .08 1.09 .08

## **FRONT VIEW**

| UNLESS OTHERWISE SPECIFIED:  DIMENSIONS ARE IN INCHES  TOLERANCES  FRAC = ±1/32"  X.XX = ±0.03  X.XXX = ±0.010  ANGULAR: MACH±1 BEND ±2                                                                                                            | ESP-IDS 8 FRAME            |                     |                  |              |      |            |
|----------------------------------------------------------------------------------------------------------------------------------------------------------------------------------------------------------------------------------------------------|----------------------------|---------------------|------------------|--------------|------|------------|
|                                                                                                                                                                                                                                                    | DESCRIPTION:<br>ESP1280901 |                     |                  |              |      |            |
|                                                                                                                                                                                                                                                    | MATERIAL:<br>6063-T6       |                     |                  |              |      |            |
| PROPRIETARY AND CONFIDENTIAL  THE INFORMATION CONTAINED IN THIS DRAWING IS THE SOLE PROPERTY OF EXCELLART SIGN PRODUCTS, LLC. ANY REPRODUCTION IN PART OR AS A WHOLE WITHOUT THE WRITTEN PERMISSION OF EXCELLART SIGN PRODUCTS, LLC IS PROHIBITED. | DRAWN BY:                  |                     |                  | APPROVED BY: |      | <b>′</b> : |
|                                                                                                                                                                                                                                                    | SIZE                       | Weight: <b>1.24</b> |                  |              |      | REV        |
|                                                                                                                                                                                                                                                    | A pound(s) per foot        |                     |                  |              |      | _          |
|                                                                                                                                                                                                                                                    | SCALE: 1:1                 |                     | 12/22/2023 SHEET |              | OF 1 |            |