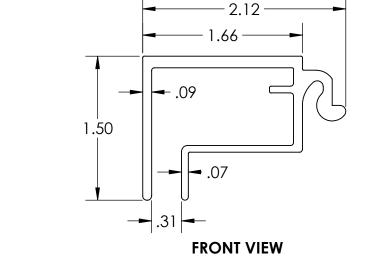

## **NOTES:**

- 1) TYP WALL THICKNESS = 0.12" EXCEPT AS NOTED 2) 1' LENGTH SHOWN FOR WEIGHT CALCULATIONS

В

(800) 627-9044 SALES@EXCELLART.COM WWW.EXCELLART.COM

UNLESS OTHERWISE SPECIFIED:

DIMENSIONS ARE IN INCHES TOLERANCES FRAC = ±1/32"  $X.XX = \pm 0.03$  $X.XXX = \pm 0.010$ 

|        | TITLE: |          |
|--------|--------|----------|
| ESP-FF | HINGED | RETAINER |

ESP1280224

MATERIAL: 6063-T6

DRAWN BY: APPROVED BY: **EXCELLART** SIZE **REV** Weight: **0.76** pound(s) per foot

SCALE: 1:1

12/22/2023 | SHEET 1 OF 1

В